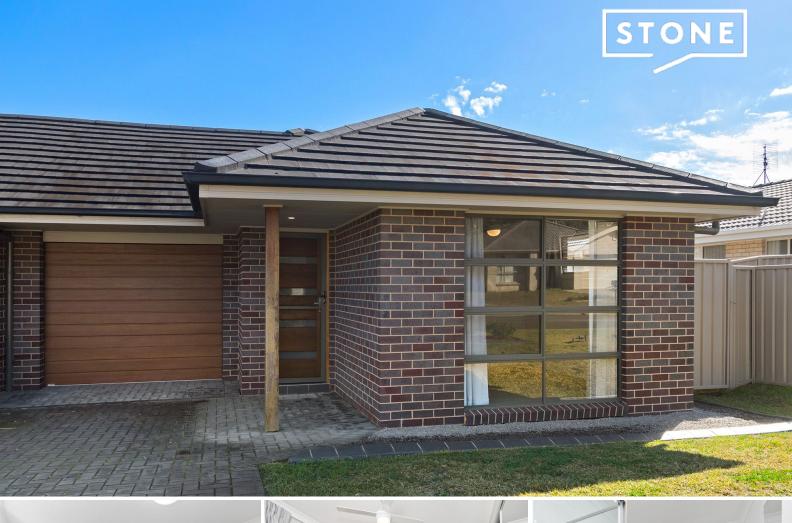

## Make Your Move

This contemporary duplex ticks all the boxes for a relaxed lifestyle and showcases a full suite of modern day inclusions with a Caesarstone kitchen, master ensuite, easy indoor/outdoor flow and single garage with internal access.

- Solid brick and tile home with a secure and level backyard
- Open-plan living domain cooled and warmed by air-conditioning
- Glossy Caesarstone kitchen with gas hob and plenty of prep area
- Three quietly-set bedrooms, all featuring built-in wardrobes
- Modern family bathroom plus private master ensuite
- Sheltered alfresco escape links with backyard for entertaining
- Ceiling fans, single garage, neutral colour scheme throughout
- Quick access to local shops, Kurri's CBD and the Hunter Expressway