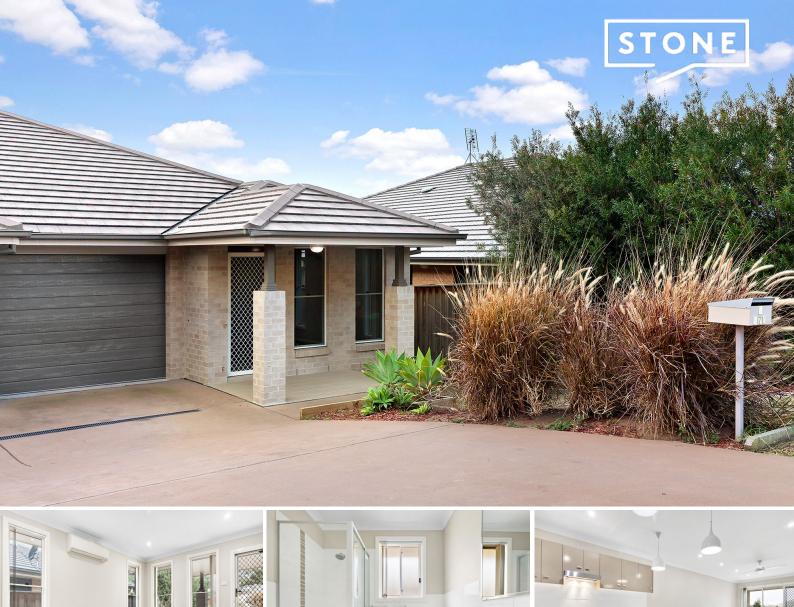

1/570 Oakhampton Road Aberglasslyn, NSW

## Easy Living

This modern and sophisticated unit is perfect for any family. The property is situated in the ever-growing McKeachie's Run Estate in Aberglasslyn. The property is located close to all local facilities and amenities with easy access to the New England Highway, Ten minute drive to Maitland City Centre and fifteen minutes to the new Stockland Greenhills Shopping Centre.

- Three large bedrooms all with luxurious built-in robes and main has an en-suite
- Gallery style kitchen with ample cupboard space, stainless steel appliances and gas cooking
- Open plan living and dining area
- Separate lounge room
- Reverse cycle air-conditioner
- Single remote lockup garage
- Ceiling fans to Two of the bedrooms, living area and lounge room
- Pets considered upon application