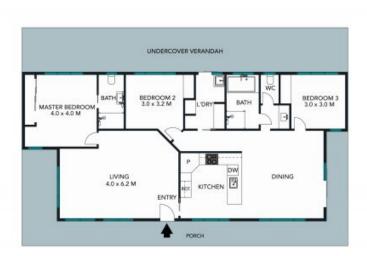

## Semi-rural lifestyle, everyday convenience

This semi-rural homestead showcases a fabulous family environment with excellent space, inclusions and stand-out convenience. Complete with two entertaining areas, a huge 7m x 12m shed with power and a large dam, it delivers a rural lifestyle with easy access to quality schools, cafes, shops and the Hunter Expressway.

- Beautiful lifestyle property for families seeking seclusion and convenience
- Brick-built home with a durable steel frame and beautiful bullnose verandah
- A true entertainer with two alfresco areas for outdoor dining and parties
- Modern stone-topped kitchen with adjoining dining area, separate living room  $% \left( 1\right) =\left( 1\right) \left( 1\right) \left($
- $\!\!\!$   $\!\!\!\!$  robed bedrooms, master ensuite, full bathroom with separate toilet, floating floorboards throughout
- Ducted a/c, 3-bay shed and workshop, large windows framing tranquil views
- Tree-studded grounds with space for chooks, veggie patches and cubby house
- Quiet cul-de-sac location and only 5-minutes to the Hunter Expressway

Produced by DIAKRIT

N

The site plan and floor plan are not to scale; measurements are indicative and in metres. Bushes and trees are placed for illustration purposes. Plans should not be relied on. Interested parties should make and rely on their own enquiries.