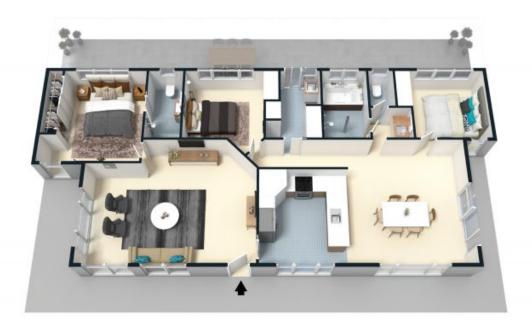

## Semi-rural lifestyle, everyday convenience

This semi-rural homestead showcases a fabulous family environment with excellent space, inclusions and stand-out convenience. Complete with two entertaining areas, a huge 7m x 12m shed with power and a large dam, it delivers a rural lifestyle with easy access to quality schools, cafes, shops and the Hunter Expressway.

- Beautiful lifestyle property for families seeking seclusion and convenience
- Brick-built home with a durable steel frame and beautiful bullnose verandah
- A true entertainer with two alfresco areas for outdoor dining and parties
- Modern stone-topped kitchen with adjoining dining area, separate living room  $% \left( 1\right) =\left( 1\right) \left( 1\right) \left($
- $\!\!\!$   $\!\!\!\!$  robed bedrooms, master ensuite, full bathroom with separate toilet, floating floorboards throughout
- Ducted a/c, 3-bay shed and workshop, large windows framing tranquil views
- Tree-studded grounds with space for chooks, veggie patches and cubby house
- Quiet cul-de-sac location and only 5-minutes to the Hunter Expressway