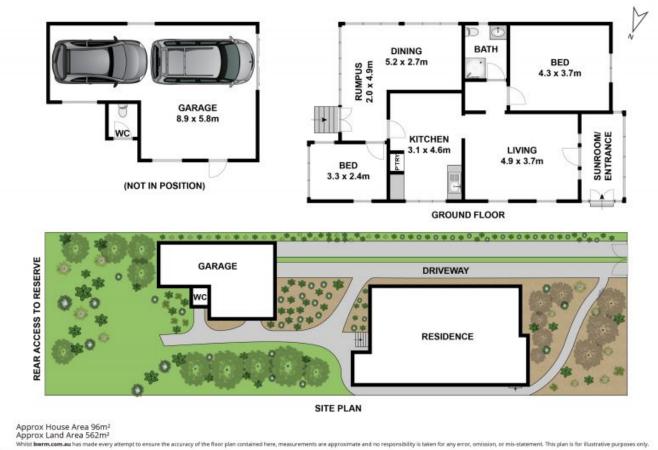

#### Price:

\$1,702,000

Offering a fabulous opportunity to take advantage of this premium block in a much sought after location, this original 1943 single level residence is nestled in a truly enchanting lifestyle setting. Placed on 558sqm with near level rear yard adjoining grassy parkland and bushland reserve, it is hidden away just down the street from Condover Reserve and minutes from schools, village shops and beaches.

Offered for sale on behalf of NSW Trustee and Guardian, this family oasis must be sold at Auction: Saturday September 28 at 3pm.

Dimensions: 12.19m x 45.72m

Dream Opportunity

For more information call: