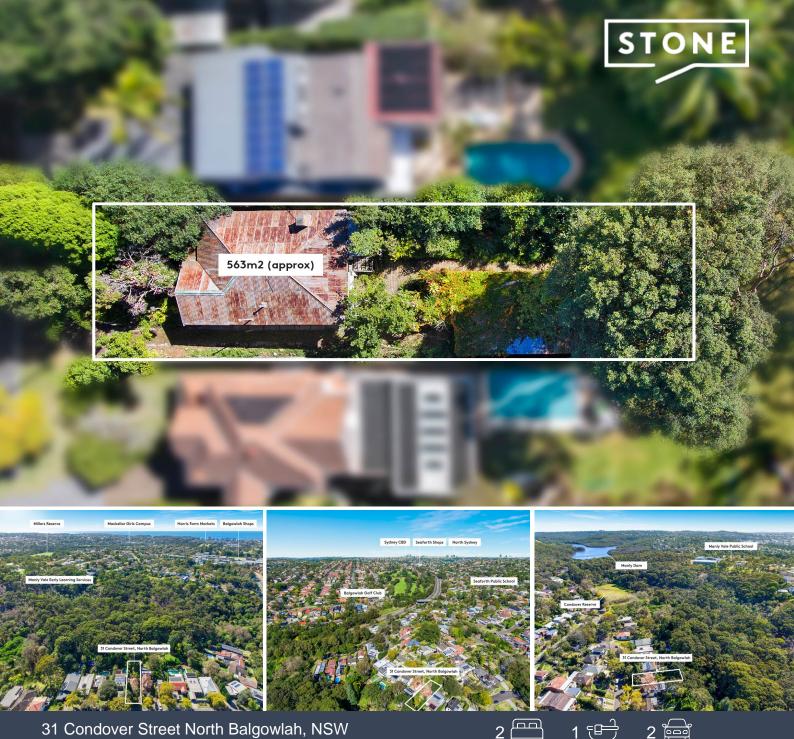

#### Price:

\$1,702,000

Offering a fabulous opportunity to take advantage of this premium block in a much sought after location, this original 1943 single level residence is nestled in a truly enchanting lifestyle setting. Placed on 558sqm with near level rear yard adjoining grassy parkland and bushland reserve, it is hidden away just down the street from Condover Reserve and minutes from schools, village shops and beaches.

Offered for sale on behalf of NSW Trustee and Guardian, this family oasis must be sold at Auction: Saturday September 28 at 3pm.

Dimensions: 12.19m x 45.72m

Dream Opportunity

For more information call:

## 31 Condover Street, North Balgowlah