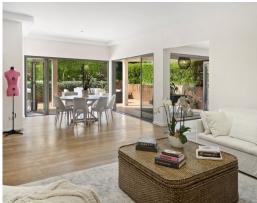

## North-facing sanctuary of grand proportions

One of only nine in the tightly-held 'Parriwi Palms', this luxurious residence showcases impressive house-like proportions and is framed on three sides by a vast courtyard with landscaped surrounds.

- A remarkable 627sqm on title surrounded by a north facing courtyard and double garage
- Flowing open plan design with multiple living zones on the one spacious level
- Flexible floorplan including home office/media room and separate family retreat
- Enhanced kitchen with limestone benchtops, stainless appliances and gas cooking
- Authentic Spanish marble bathrooms, Master suite with ensuite and guest powder room
- Mostly owner-occupied, pet-friendly and absolutely ideal for empty nesters