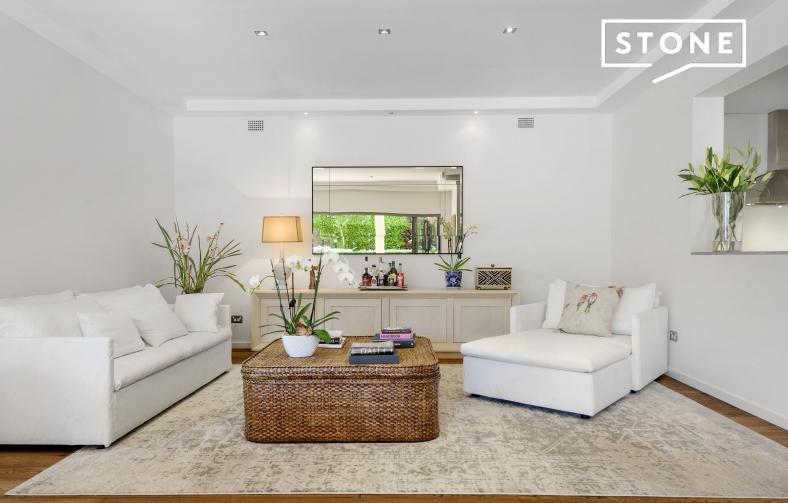

## North-facing sanctuary of grand proportions

One of only nine in the tightly-held 'Parriwi Palms', this luxurious residence showcases impressive house-like proportions and is framed on three sides by a vast courtyard with landscaped surrounds.

Built of solid brick construction and no common walls, this home provides a unique sense of standalone seclusion, while privacy is further enhanced by level lift access, directly into the property from the substantial double lock up garage.

- A remarkable 627sqm on title surrounded by a north facing courtyard and double garage
- Flowing open plan design with multiple living zones on the one spacious level
- Flexible floorplan including home office/media room and separate family retreat
- Enhanced kitchen with limestone benchtops, stainless appliances and gas cooking
- Authentic Spanish marble bathrooms, Master suite with ensuite and guest powder room
- Mostly owner-occupied, pet-friendly and absolutely ideal for empty nesters