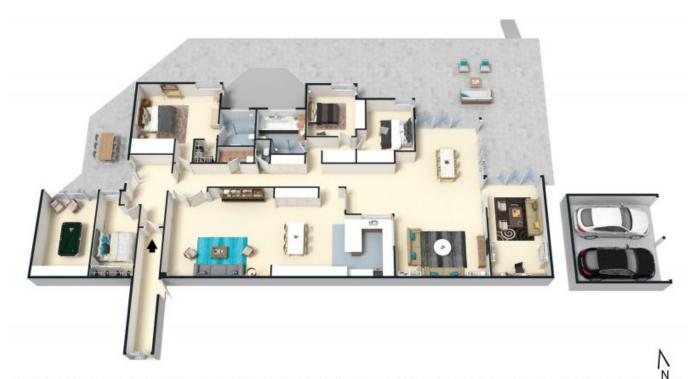

m the substantial double lock up garage.

- A remarkable 627sqm on title surrounded by a north facing courtyard and double garage
- Flowing open plan design with multiple living zones on the one spacious level
- Flexible floorplan including home office/media room and separate family retreat
- Enhanced kitchen with limestone benchtops, stainless appliances and gas cooking
- Authentic Spanish marble bathrooms, Master suite with ensuite and guest powder room
- Mostly owner-occupied, pet-friendly and absolutely ideal for empty nesters

Price: Contact Agent

Council Rates: \$1,397.00/year (approx)

**Water Rates:** \$179.06 p/q **Strata Rates:** \$2,800.00 p/q



Marize Bellomo 0414 972 203



Maddy Corrigan 0414 182 909



3/26 Parriwi Road, Mosman stonerealestate.com.au

Produced by DIAKRIT



The floor plan is not to scale: measurements are indicative and in motives. All features included in this 3D plan are for impiration purposes only. This is not an exact replics of the property or the position of exterior elements. Plans should not be reflect on, interested parties should nake and rely on their own empirities.

3/26 Parriwi Road, Mosman stonerealestate.com.au

Produced by DIAKRIT