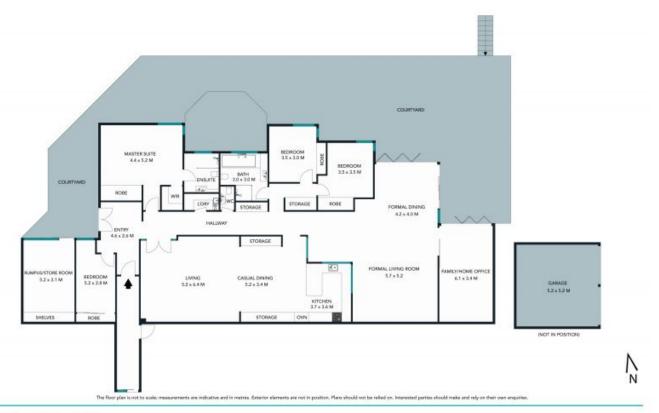

- A remarkable 627sqm on title surrounded by a north facing courtyard and double garage
- Flowing open plan design with multiple living zones on the one spacious level
- Flexible floorplan including home office/media room and separate family retreat
- Enhanced kitchen with limestone benchtops, stainless appliances and gas cooking
- Authentic Spanish marble bathrooms, Master suite with ensuite and guest powder room
- Mostly owner-occupied, pet-friendly and absolutely ideal for empty nesters

Produced by DIAKRIT

The floor plan is not to scale: measurements are indicative and in motives. All features included in this 3D plan are for impiration purposes only. This is not an exact replics of the property or the position of exterior elements. Plans should not be reflect on, interested parties should nake and rely on their own empirities.