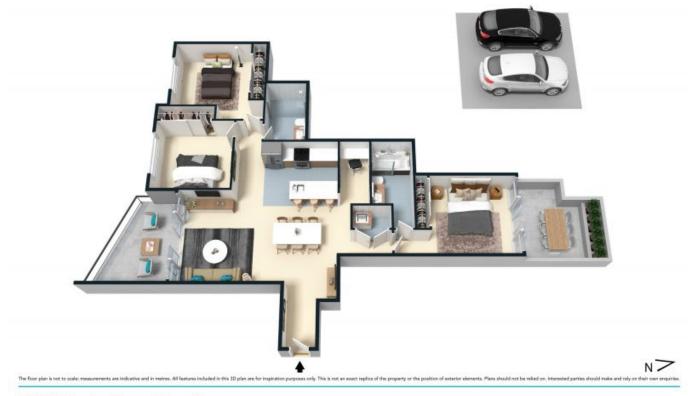

- Massive 167sqm on title, 133sqm internally
- Featuring a spacious open design providing effortless living and entertaining
- Relaxed flow to huge undercover balcony with private leafy outlook to reserve
- Sleek kitchen with CaesarStone benchtops, quality appliances and gas cooking
- 3 enormous bedrooms with buildins, master has full ensuite and exclusive courtyard
- Additional practical, dedicated study area, fully tiled main bathrooms
- Shadowline ceilings, exquisite oak flooring, gas and ducted air conditioning
- Lift access to security parking for two cars side-by-side and massive lock-up storage