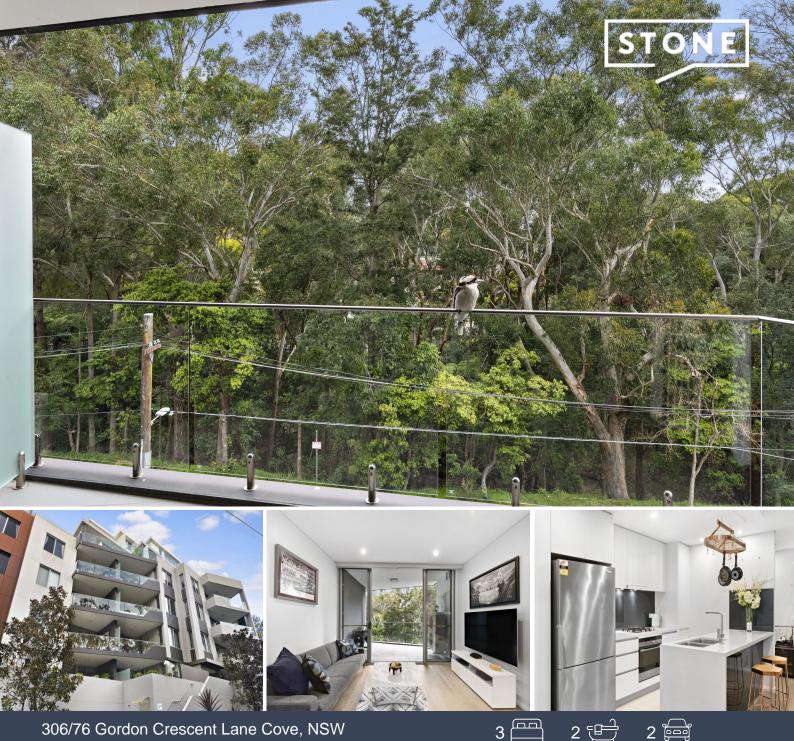

306/76 Gordon Crescent Lane Cove, NSW

## Sophisticated executive living in parkside setting

Enjoying a privately elevated position on level three of an ultra-contemporary development opposite Barren Reserve. Completed in 2013 and located in "Eleeza", this oversized apartment showcases luxurious quality and is peacefully located with easy access to Mowbray Road and Epping Road shops and transport, schools and Lane Cove village.

- Massive 167sqm on title, 133sqm internally
- Featuring a spacious open design providing effortless living and entertaining
- Relaxed flow to huge undercover balcony with private leafy outlook to reserve
- Sleek kitchen with CaesarStone benchtops, quality appliances and gas cooking
- 3 enormous bedrooms with buildins, master has full ensuite and exclusive courtyard
- Additional practical, dedicated study area, fully tiled main bathrooms
- Shadowline ceilings, exquisite oak flooring, gas and ducted air conditioning
- Lift access to security parking for two cars side-by-side and massive lock-up storage