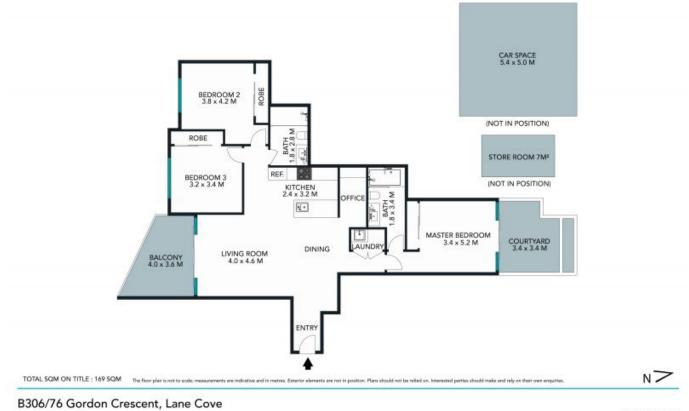

- Massive 167sqm on title, 133sqm internally
- Featuring a spacious open design providing effortless living and entertaining
- Relaxed flow to huge undercover balcony with private leafy outlook to reserve
- Sleek kitchen with CaesarStone benchtops, quality appliances and gas cooking
- 3 enormous bedrooms with buildins, master has full ensuite and exclusive courtyard
- Additional practical, dedicated study area, fully tiled main bathrooms
- Shadowline ceilings, exquisite oak flooring, gas and ducted air conditioning
- Lift access to security parking for two cars side-by-side and massive lock-up storage