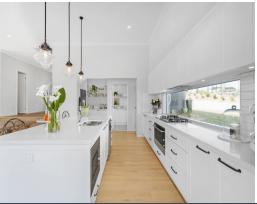

- Seamless sun-drenched living zones on both levels
- Breathtaking kitchen with butler's pantry and quality finishes
- Queen sized bedrooms and additional guest accommodation or office
- Alfresco entertaining framed by stacker doors
- Impressive inclusions with your comfort in mind
- Engineered timber floors, wool carpets, feature fireplace
- Landscaped and irrigated gardens
- Plenty of room and easy access for a swimming pool