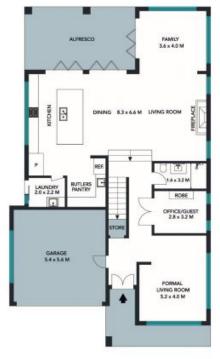

\$2,030,000 Price: Council Rates: \$463.00 p/q Water Rates: \$317.00 p/q

Jane Booty 0412 207 452

**Viviane Mylott** 0438 983 615

GROUND FLOOR

FIRST FLOOR

TOTAL FLOOR AREA: 410.63 SQM

The site plan and floor plan are not to scale; meas es. Plans should not be relied on. Interested parties should make and rely on their own enquiries. Produced by DIAKRIT