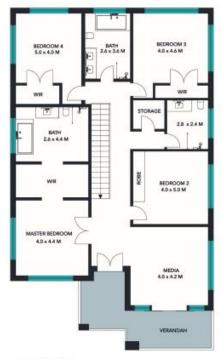

\$2,030,000 Price: Council Rates: \$463.00 p/q Water Rates: \$317.00 p/q

Jane Booty 0412 207 452

**Viviane Mylott** 0438 983 615

GROUND FLOOR

FIRST FLOOR

TOTAL FLOOR AREA: 410.63 SQM

The site plan and floor plan are not to scale; meas es. Plans should not be relied on. Interested parties should make and rely on their own enquiries. Produced by DIAKRIT