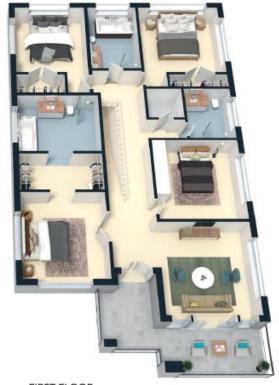

\$2,030,000 Price: Council Rates: \$463.00 p/q Water Rates: \$317.00 p/q

Jane Booty 0412 207 452

**Viviane Mylott** 0438 983 615

GROUND FLOOR

FIRST FLOOR

TOTAL FLOOR AREA: 410.63 SQM

The site plan and floor plan are not to scale; meas es. Plans should not be relied on. Interested parties should make and rely on their own enquiries. Produced by DIAKRIT

GROUND FLOOR

FIRST FLOOR

1

Toor plan is not to scale; researcements are indicative and in matrix. 44 features included in this 30 plan are for inspiration purposes only. This is not an exect replice of the property or the position of exister elements. Rises should not be reflect on. Harvested parties should make and why on their over exoposities.

Produced by DIAKRIT