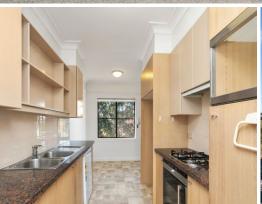

## APPLICATION ACCEPTED

Boasting an over-sized living and dining area opening onto balcony with city views, this light and airy unit is too good to miss.

- Modern gas kitchen with ample cupboard space.
- Three well-appointed bedrooms
- Master with walk-in robe and en suite
- Split system air conditioning
- Close to shops, schools and transport