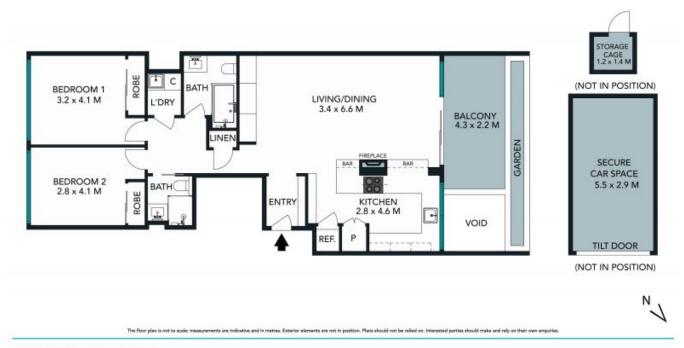

Produced by DIAKRIT

The floor plan is not to scale; measurements are indicative and in metros. All features included in this 10 plan are for implication purposes only. This is not an exact replica of the property or the position of extents elements. Plans should not be relied on, intervaled parties should make and rely on their own empirica.

3/140 Addison Road, Manly stonerealestate.com.au

Produced by DIAKRIT

N