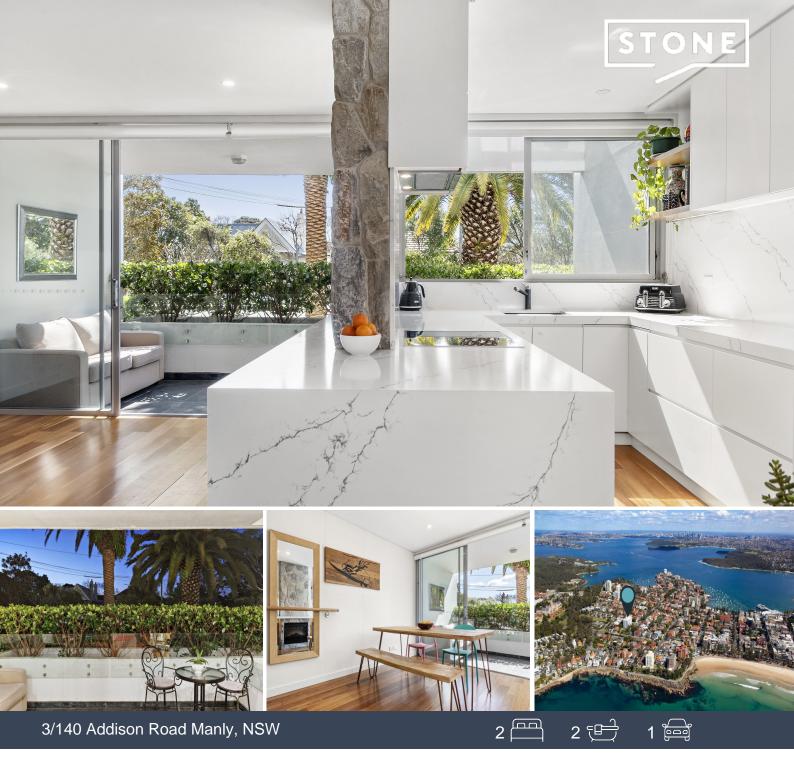

## North facing apartment nestled on the Eastern Hill

Price:

\$1,910,000

Located on Manly's prestigious Eastern Hill, this wonderful northwest facing abode will leave you spellbound. Light, bright and modern, the meticulous and extensive renovation includes a new kitchen and bathrooms, with the clever design and use of space. Just a quick, scenic stroll to Manly's carefree lifestyle.

- Stylish redesigned kitchen with breakfast bar, concealed fridge
- Covered north facing entertainers' balcony catches the sun and nor east breeze
- Large, newly designed bathroom with bath and heated floors, concealed laundry

- Lift access, lock-up garage, separate storage cage and visitor parking, 114.6 sqm on title

- Short stroll to Manly ferries, restaurants, bars, beaches and national park
- Agent Interest

0401 241 381

3/140 Addison Road, Manly stonerealestate.com.au