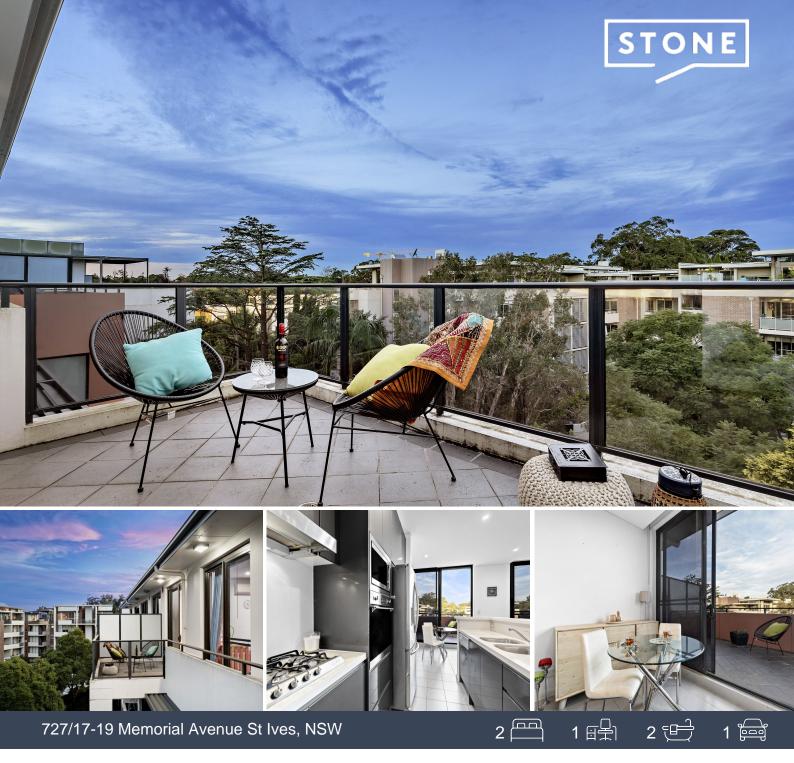

## APPLICATION RECEIVED & ACCEPTED Contemporary penthouse set in a high end precinct

 Price:
 \$695pw

 Available Date:
 01/10/2016

Delightfully situated in the landmark 'Loralea Gardens' precinct, this spacious penthouse is the height of modern luxury, complemented by landscaped gardens and resort-style recreational facilities. The property is a short walk to shops and cafes, bus to rail and city express, parks, golf courses and great schools.

- Low-maintenance luxury two-bedroom home
- Open-plan layout features floor-to-ceiling glass doors opening to airy terrace
- Gourmet gas and Caesarstone eat-in kitchen with luxury Smeg appliances
- Parents' retreat enjoys a terrace, luxe ensuite with a bath, extra-large robes
- Compact study nook, family bathroom, laundry, air con, video intercom
- Single secure car space with internal access, storage cage, visitor parking
- Walk to St Ives North Primary School

Furniture in photos not included.

NOTE: 1Form applications not accepted.

Vanessa Turner 0418 273 978

Andy Howden 0423 264 989

stonerealestate.com.au

Produced by DIAKRIT

727/17-19 Memorial Ave, St Ives stonerealestate.com.au