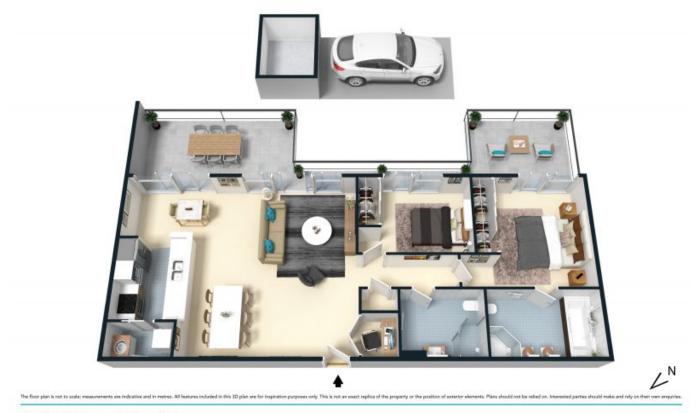

- Low-maintenance luxury two-bedroom home
- Open-plan layout features floor-to-ceiling glass doors opening to airy terrace
- Gourmet gas and Caesarstone eat-in kitchen with luxury Smeg appliances
- Parents' retreat enjoys a terrace, luxe ensuite with a bath, extra-large robes
- Compact study nook, family bathroom, laundry, air con, video intercom
- Single secure car space with internal access, storage cage, visitor parking
- Walk to St Ives North Primary School

Produced by DIAKRIT