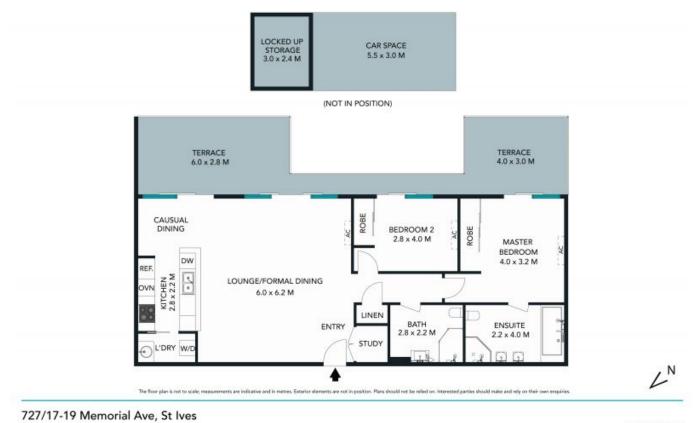

- Low-maintenance luxury two-bedroom home
- Open-plan layout features floor-to-ceiling glass doors opening to airy terrace
- Gourmet gas and Caesarstone eat-in kitchen with luxury Smeg appliances
- Parents' retreat enjoys a terrace, luxe ensuite with a bath, extra-large robes
- Compact study nook, family bathroom, laundry, air con, video intercom
- Single secure car space with internal access, storage cage, visitor parking
- Walk to St Ives North Primary School