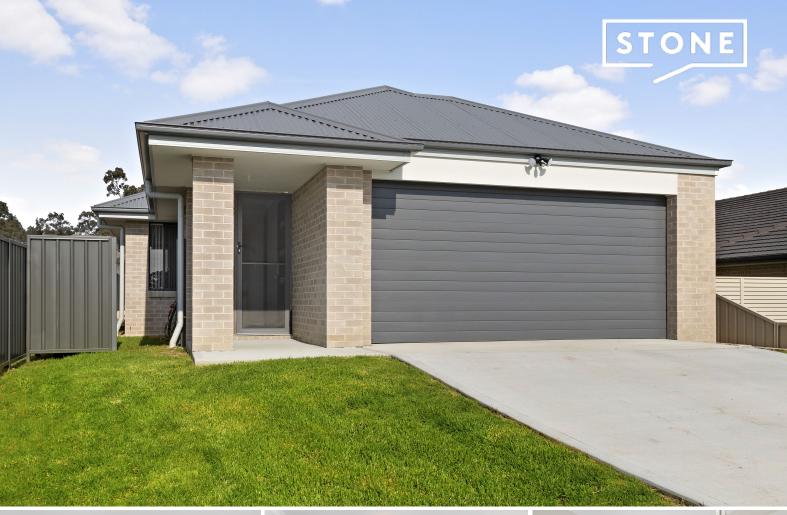

79 Radford Street Cliftleigh, NSW

4 🕮

1 (計)

2 閏

2 🕮

## Near New Family Home in Popular Estate

We have the perfect near new home for you! Boasting the following inclusions:

- Four spacious bedrooms
- The master bedroom features ensuite, walk-in robe and reverse cycle air conditioner and access to the outdoor alfresco area.
- The remaining three bedrooms have built-in robes
- The fourth bedroom could also be used as a media room.
- This home also includes a study with a built-in desk.
- The fully tiled, open plan living/dining area with a reverse cycle air conditioner Sophisticated and stylish kitchen boasts a walk-in pantry, glass splash-back and has plenty of bench and cupboard space and dishwasher
- Outdoor alfresco area that overlooks your fully fenced rear yard.
- Double remote lock up garage with internal access