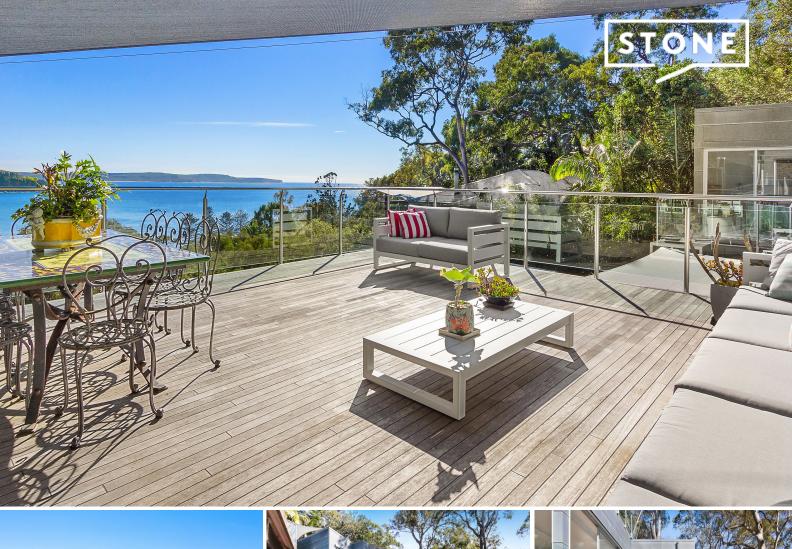

## **Beachside Sanctuary**

Majestically elevated amid a breathtaking oasis of tropical greenery, this architectural masterpiece basks in views across Palm Beach to the Barrenjoey Head Lighthouse beyond. Filtered in northern light, it embraces unrivalled privacy from an exclusive address, only 250 metres (approx.) from the surf and sand. Beautiful rainforest gardens with colourful native birds. Choice of inclinator or landscaped steps to the main entry which showcases an array of ultra-contemporary and versatile living spaces that transition to wraparound terraces, promoting flexible relaxation and alfresco entertaining all year round.

- Versatile living/dining/games spaces with soaring ceilings across a tri-level design

- Each area seamlessly transitions out to several wraparound view-swept terraces
- Ionised and heated swimming pool, rear garden encircled by a serene rainforest