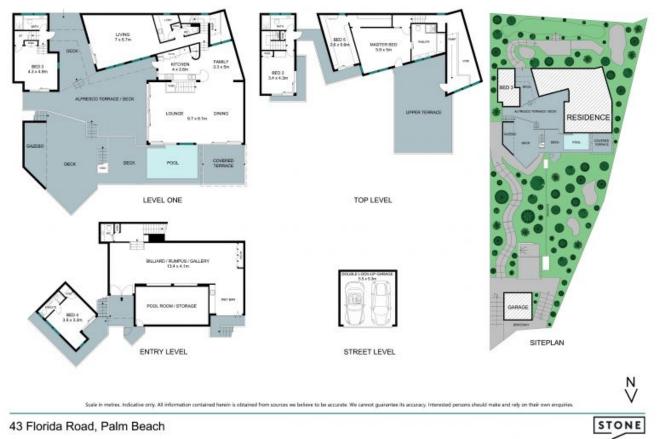

## **Beachside Sanctuary**

Majestically elevated amid a breathtaking oasis of tropical greenery, this architectural masterpiece basks in views across Palm Beach to the Barrenjoey Head Lighthouse beyond. Filtered in northern light, it embraces unrivalled privacy from an exclusive address, only 250 metres (approx.) from the surf and sand. Beautiful rainforest gardens with colourful native birds. Choice of inclinator or landscaped steps to the main entry which showcases an array of ultra-contemporary and versatile living spaces that transition to wraparound terraces, promoting flexible relaxation and alfresco entertaining all year round.

All bedrooms are peacefully segregated to cater for a larger family or staying guests, while an ensuite connects to each one for convenience. This property is a supremely rare retreat, further appealing with a rainforest sanctuary and private garden secretly situated at the rear.

- Versatile living/dining/games spaces with soaring ceilings across a tri-level design

- Each area seamlessly transitions out to several wraparound view-swept terraces
- Ionised and heated swimming pool, rear garden encircled by a serene rainforest