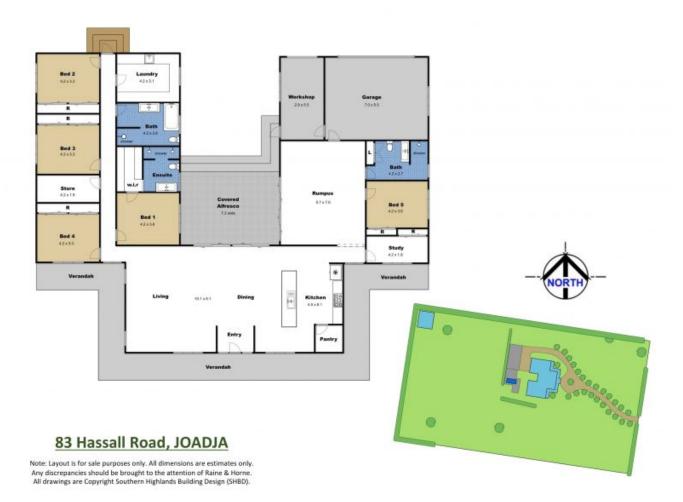

## Luxury Lifestyle

- 5 expansive bedrooms in 2 separate wings, master features ensuite & WIR
- Large open plan kitchen / family room connects with indoor / outdoor entertaining area
- Huge rumpus room, guest bedroom and study in Northern wing
- Large laundry room, cavernous walk-in linen closet
- Marvellous outdoor oasis including heated mineral pool with spa jets, pizza oven, built in fridge and fire-pit
- Garage parking for 4 cars with remote access and thermal insulated doors
- Immaculate landscaped grounds with pop up irrigation. Bore connected to a holding tank
- Other features include surround sound speaker system, ducted air conditioning, established vegetable garden & chicken house