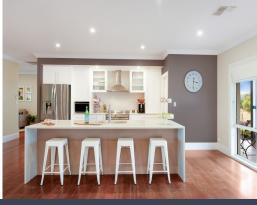

## Luxury Lifestyle

- 5 expansive bedrooms in 2 separate wings, master features ensuite & WIR
- Large open plan kitchen / family room connects with indoor / outdoor entertaining area
- Huge rumpus room, guest bedroom and study in Northern wing
- Large laundry room, cavernous walk-in linen closet
- Marvellous outdoor oasis including heated mineral pool with spa jets, pizza oven, built in fridge and fire-pit
- Garage parking for 4 cars with remote access and thermal insulated doors
- Immaculate landscaped grounds with pop up irrigation. Bore connected to a holding tank
- Other features include surround sound speaker system, ducted air conditioning, established vegetable garden & chicken house