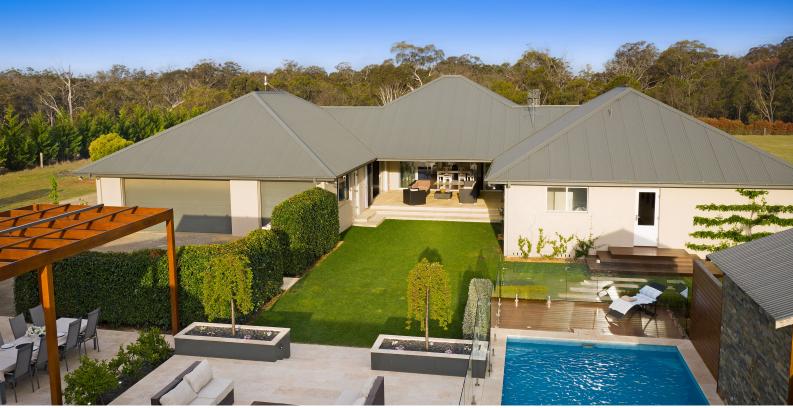

## Luxury Lifestyle

- 5 expansive bedrooms in 2 separate wings, master features ensuite & WIR
- Large open plan kitchen / family room connects with indoor / outdoor entertaining area
- Huge rumpus room, guest bedroom and study in Northern wing
- Large laundry room, cavernous walk-in linen closet
- Marvellous outdoor oasis including heated mineral pool with spa jets, pizza oven, built in fridge and fire-pit
- Garage parking for 4 cars with remote access and thermal insulated doors
- Immaculate landscaped grounds with pop up irrigation. Bore connected to a holding tank
- Other features include surround sound speaker system, ducted air conditioning, established vegetable garden & chicken house