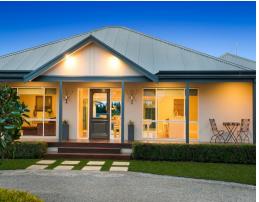

## Luxury Lifestyle

- 5 expansive bedrooms in 2 separate wings, master features ensuite & WIR
- Large open plan kitchen / family room connects with indoor / outdoor entertaining area
- Huge rumpus room, guest bedroom and study in Northern wing
- Large laundry room, cavernous walk-in linen closet
- Marvellous outdoor oasis including heated mineral pool with spa jets, pizza oven, built in fridge and fire-pit
- Garage parking for 4 cars with remote access and thermal insulated doors
- Immaculate landscaped grounds with pop up irrigation. Bore connected to a holding tank
- Other features include surround sound speaker system, ducted air conditioning, established vegetable garden & chicken house