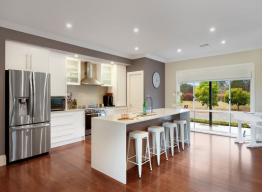

## Luxury Lifestyle

- 5 expansive bedrooms in 2 separate wings, master features ensuite & WIR
- Large open plan kitchen / family room connects with indoor / outdoor entertaining area
- Huge rumpus room, guest bedroom and study in Northern wing
- Large laundry room, cavernous walk-in linen closet
- Marvellous outdoor oasis including heated mineral pool with spa jets, pizza oven, built in fridge and fire-pit
- Garage parking for 4 cars with remote access and thermal insulated doors
- Immaculate landscaped grounds with pop up irrigation. Bore connected to a holding tank
- Other features include surround sound speaker system, ducted air conditioning, established vegetable garden & chicken house