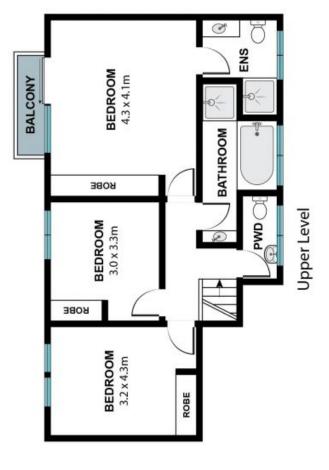

- Entertainers' paved courtyard
- Combined lounge and dining opens to grassed front yard
- Gas kitchen with ample storage and bench preparation space
- Three generous bedrooms with b/in robes
- Master bedroom with ensuite, air-conditioning, b/in robes, and private balcony
- Downstairs powder room, separate under stairs storage
- Large garage with ample storage options and versatile access