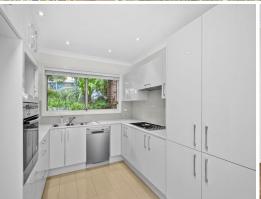

## Perfect family living

Under instructions from NSW Trustee and Guardian.

Peacefully set in a row of townhouses this house-like residence offers ideal indoor and outdoor living, with the focal point a private alfresco courtyard awash with sunshine. The generous open plan living and dining offers perfect family comfort. The gas kitchen is the working hub enjoying stainless steel appliances, and adjoining family room or casual dining. The roomy split-level layout offers low-maintenance living, minutes to Stockland Balgowlah, city buses and Harbour-front reserves.

- Entertainers' paved courtyard
- Combined lounge and dining opens to grassed front yard
- Gas kitchen with ample storage and bench preparation space
- Three generous bedrooms with b/in robes
- Master bedroom with ensuite, air-conditioning, b/in robes, and private balcony
- Downstairs powder room, separate under stairs storage
- Large garage with ample storage options and versatile access