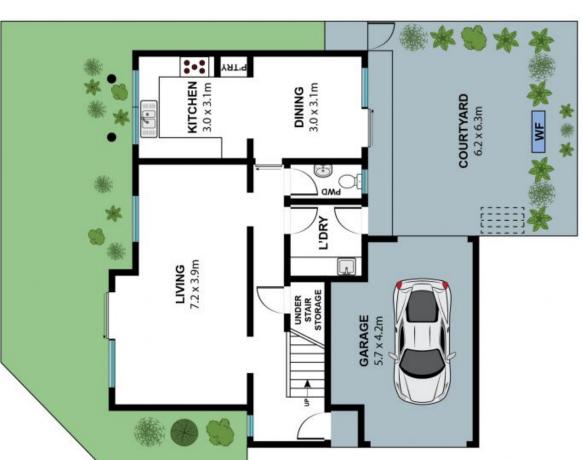

## Perfect family living

Under instructions from NSW Trustee and Guardian.

Peacefully set in a row of townhouses this house-like residence offers ideal indoor and outdoor living, with the focal point a private alfresco courtyard awash with sunshine. The generous open plan living and dining offers perfect family comfort. The gas kitchen is the working hub enjoying stainless steel appliances, and adjoining family room or casual dining. The roomy split-level layout offers low-maintenance living, minutes to Stockland Balgowlah, city buses and Harbour-front reserves.

- Entertainers' paved courtyard
- Combined lounge and dining opens to grassed front yard
- Gas kitchen with ample storage and bench preparation space
- Three generous bedrooms with b/in robes
- Master bedroom with ensuite, air-conditioning, b/in robes, and private balcony
- Downstairs powder room, separate under stairs storage
- Large garage with ample storage options and versatile access

**Entry Level**