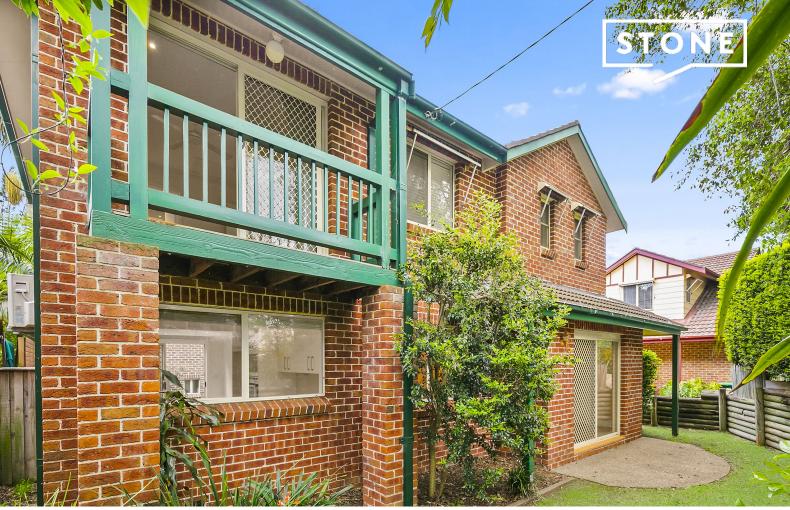

11/20 Benelong Street Seaforth, NSW

## Perfect family living

Under instructions from NSW Trustee and Guardian.

Peacefully set in a row of townhouses this house-like residence offers ideal indoor and outdoor living, with the focal point a private alfresco courtyard awash with sunshine. The generous open plan living and dining offers perfect family comfort. The gas kitchen is the working hub enjoying stainless steel appliances, and adjoining family room or casual dining. The roomy split-level layout offers low-maintenance living, minutes to Stockland Balgowlah, city buses and Harbour-front reserves.

- Entertainers' paved courtyard
- Combined lounge and dining opens to grassed front yard
- Gas kitchen with ample storage and bench preparation space
- Three generous bedrooms with b/in robes
- Master bedroom with ensuite, air-conditioning, b/in robes, and private balcony
- Downstairs powder room, separate under stairs storage
- Large garage with ample storage options and versatile access