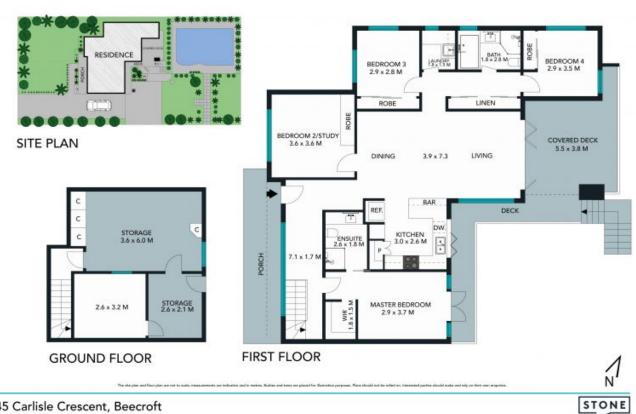

45 Carlisle Crescent Beecroft, NSW

4 🕮

Council Rates: \$482.00 p/q

2 🖽

Sold at Auction \$1,680,000

## Beautiful family home in Beecroft Primary catchment

Nestled behind established gardens for great privacy, this superb home's modest appearance gives way to wonderfully contemporary updates throughout, offering a family lifestyle of peace, comfort and fantastic convenience. Situated within the Beecroft Primary catchment and walking distance of shops, city buses and M2 transport, this is an exceptional offering in a peaceful locale.

- Tightly held home for 20 years, boasts an architecturally designed renovation
- Light-filled and breezy interiors thanks to a prized north-east rear aspect
- Beautifully presented with high ceilings and classic original timber floors
- Bright open plan living and dining zone adorned with soaring vaulted ceiling
- Living flows to covered entertaining deck, Caesarstone kitchen with gas cooking
- Master ensuite with walk-in-robe and two good-sized bedrooms with BIR's
- Ground floor study/mancave/teen retreat, storage room, split system air-con Large swimming pool, level lawn and sunny garden patio, off-street parking

Kevin Dearlove 0403 338 302

**Dean Foundas** 0433 288 244

45 Carlisle Crescent, Beecroft

**GROUND FLOOR** 

FIRST FLOOR

45 Carlisle Crescent, Beecroft

STONE