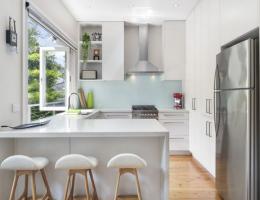

- Tightly held home for 20 years, boasts an architecturally designed renovation
- Light-filled and breezy interiors thanks to a prized north-east rear aspect
- Beautifully presented with high ceilings and classic original timber floors
- Bright open plan living and dining zone adorned with soaring vaulted ceiling
- Living flows to covered entertaining deck, Caesarstone kitchen with gas cooking
- Master ensuite with walk-in-robe and two good-sized bedrooms with BIR's
- Ground floor study/mancave/teen retreat, storage room, split system air-con Large swimming pool, level lawn and sunny garden patio, off-street parking