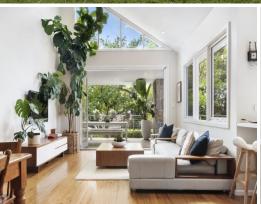

- Tightly held home for 20 years, boasts an architecturally designed renovation
- Light-filled and breezy interiors thanks to a prized north-east rear aspect
- Beautifully presented with high ceilings and classic original timber floors
- Bright open plan living and dining zone adorned with soaring vaulted ceiling
- Living flows to covered entertaining deck, Caesarstone kitchen with gas cooking
- Master ensuite with walk-in-robe and two good-sized bedrooms with BIR's
- Ground floor study/mancave/teen retreat, storage room, split system air-con Large swimming pool, level lawn and sunny garden patio, off-street parking