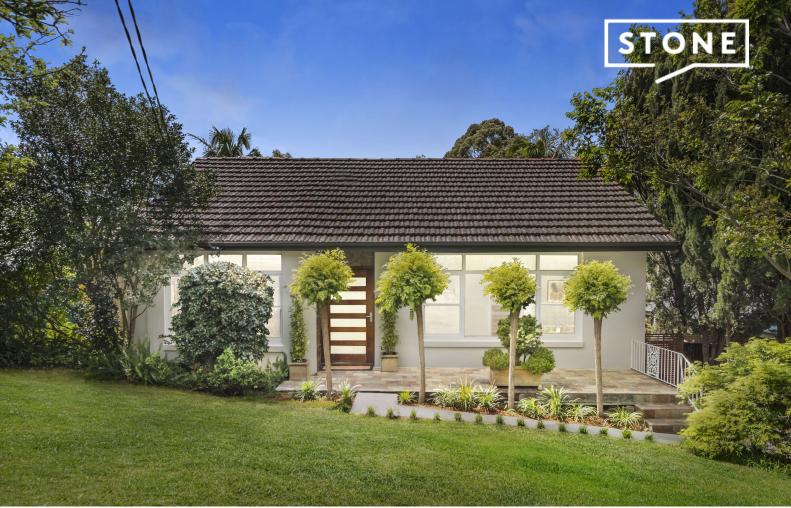

45 Carlisle Crescent Beecroft, NSW

4 🕮

Council Rates: \$482.00 p/q

2 🖽

Sold at Auction \$1,680,000

## Beautiful family home in Beecroft Primary catchment

Nestled behind established gardens for great privacy, this superb home's modest appearance gives way to wonderfully contemporary updates throughout, offering a family lifestyle of peace, comfort and fantastic convenience. Situated within the Beecroft Primary catchment and walking distance of shops, city buses and M2 transport, this is an exceptional offering in a peaceful locale.

- Tightly held home for 20 years, boasts an architecturally designed renovation
- Light-filled and breezy interiors thanks to a prized north-east rear aspect
- Beautifully presented with high ceilings and classic original timber floors
- Bright open plan living and dining zone adorned with soaring vaulted ceiling
- Living flows to covered entertaining deck, Caesarstone kitchen with gas cooking
- Master ensuite with walk-in-robe and two good-sized bedrooms with BIR's
- Ground floor study/mancave/teen retreat, storage room, split system air-con Large swimming pool, level lawn and sunny garden patio, off-street parking