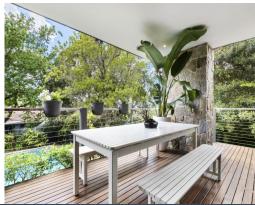

- Tightly held home for 20 years, boasts an architecturally designed renovation
- Light-filled and breezy interiors thanks to a prized north-east rear aspect
- Beautifully presented with high ceilings and classic original timber floors
- Bright open plan living and dining zone adorned with soaring vaulted ceiling
- Living flows to covered entertaining deck, Caesarstone kitchen with gas cooking
- Master ensuite with walk-in-robe and two good-sized bedrooms with BIR's
- Ground floor study/mancave/teen retreat, storage room, split system air-con Large swimming pool, level lawn and sunny garden patio, off-street parking