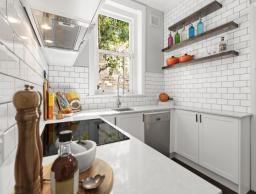

## Space & charm in a semi-sized apartment

Combining the scale and feel of a house with the ease of apartment living, this semi-sized residence offers a generous home complemented by a private outdoor area that's perfect for entertaining. Set within a boutique older-style complex of six apartments, it brings charm, size and location to its list of many highlights, along with a fantastic blend of retained period details and modern updates.

- High ornate ceilings, original features and timber floors throughout
- A wide entry hallway that leads to a well-lit living room
- Modern eat-in kitchen with quality appliances and dishwasher
- Direct access to a private terrace for entertaining
- Two double bedrooms including a large main with adjoining sunroom/office  $\,$
- Single lock-up garage with storage space and rear lane access
- A well-maintained building with shared entertainment space
- Walk to Petersham Station, Norton Street, Petersham Park and Fort Street High School