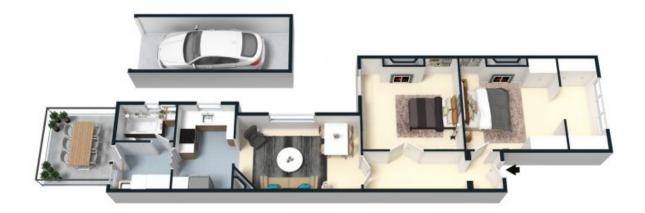

- High ornate ceilings, original features and timber floors throughout
- A wide entry hallway that leads to a well-lit living room
- Modern eat-in kitchen with quality appliances and dishwasher
- Direct access to a private terrace for entertaining
- Two double bedrooms including a large main with adjoining sunroom/office  $\,$
- Single lock-up garage with storage space and rear lane access
- A well-maintained building with shared entertainment space
- Walk to Petersham Station, Norton Street, Petersham Park and Fort Street High School

2/19 Croydon Street, Petersham