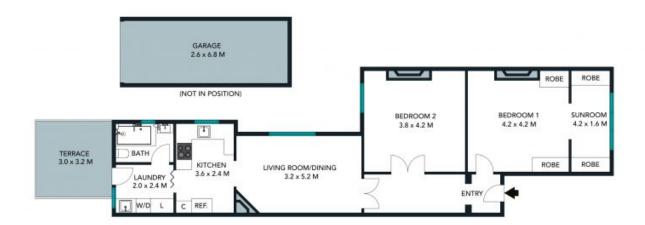

- High ornate ceilings, original features and timber floors throughout
- A wide entry hallway that leads to a well-lit living room
- Modern eat-in kitchen with quality appliances and dishwasher
- Direct access to a private terrace for entertaining
- Two double bedrooms including a large main with adjoining sunroom/office  $\,$
- Single lock-up garage with storage space and rear lane access
- A well-maintained building with shared entertainment space
- Walk to Petersham Station, Norton Street, Petersham Park and Fort Street High School

2/19 Croydon Street, Petersham

The floor plan is not be such, measurements are indicative and in netwer, All Indians toolubed in 16x, 12 plan are for important purposes unit, "This is not an exact replica of the property or the positive of existence elements. Plans should not be referred in interested parties should not be referred in interested parties should not be referred.