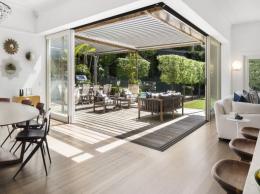

## Magnificent family home on Wollstonecraft's exclusive peninsula

- Stunning formal lounge room with high patterned ceilings and ornate windows
- 5 generous bedrooms plus a study, 3 designer bathrooms, off street parking for 3 cars
- Ground floor master bedroom with luxurious ensuite with heated floors
- Upstairs teenager's retreat with 2 bedrooms (both with study nooks) and full bathroom
- Carrara marble kitchen island with stainless steel benchtops, Miele ovens, Barazza gas cook top
- Integrated Liebherr double door fridge/freezer, Qasair ducted range hood, outdoor built in BBQ
- Wine cellar, alarm, large laundry opens to designated drying area, ducted air conditioning and heating
- Footsteps to Berry Island Reserve and the harbour foreshore, easy access to exclusive schools