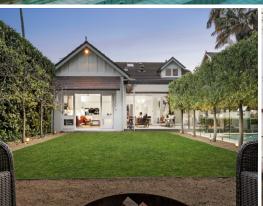

## Magnificent family home on Wollstonecraft's exclusive peninsula

- Stunning formal lounge room with high patterned ceilings and ornate windows
- 5 generous bedrooms plus a study, 3 designer bathrooms, off street parking for 3 cars
- Ground floor master bedroom with luxurious ensuite with heated floors
- Upstairs teenager's retreat with 2 bedrooms (both with study nooks) and full bathroom
- Carrara marble kitchen island with stainless steel benchtops, Miele ovens, Barazza gas cook top
- Integrated Liebherr double door fridge/freezer, Qasair ducted range hood, outdoor built in BBQ
- Wine cellar, alarm, large laundry opens to designated drying area, ducted air conditioning and heating
- Footsteps to Berry Island Reserve and the harbour foreshore, easy access to exclusive schools