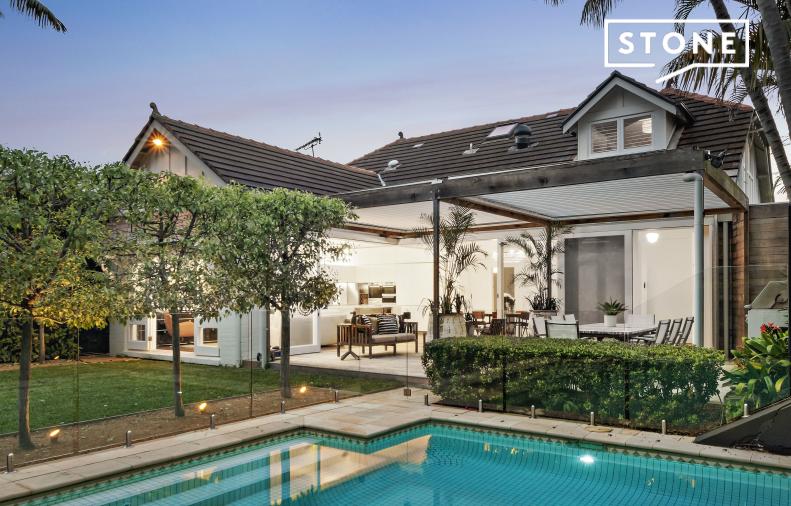

## Magnificent family home on Wollstonecraft's exclusive peninsula

- Stunning formal lounge room with high patterned ceilings and ornate windows
- 5 generous bedrooms plus a study, 3 designer bathrooms, off street parking for 3 cars
- Ground floor master bedroom with luxurious ensuite with heated floors
- Upstairs teenager's retreat with 2 bedrooms (both with study nooks) and full bathroom
- Carrara marble kitchen island with stainless steel benchtops, Miele ovens, Barazza gas cook top
- Integrated Liebherr double door fridge/freezer, Qasair ducted range hood, outdoor built in BBQ
- Wine cellar, alarm, large laundry opens to designated drying area, ducted air conditioning and heating
- Footsteps to Berry Island Reserve and the harbour foreshore, easy access to exclusive schools

6 Cable Street, Wollstonecraft

6 Cable Street, Wollstonecraft

STONE