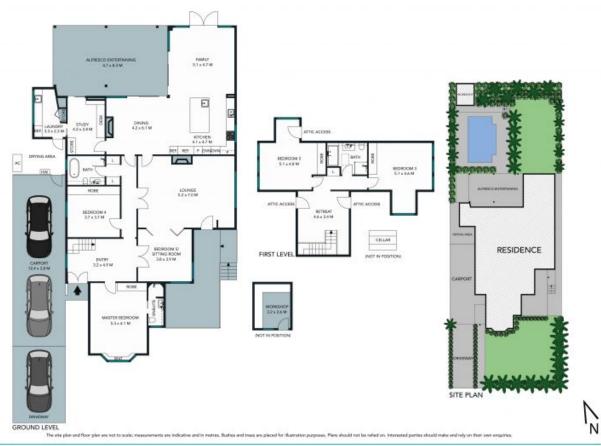

## Magnificent family home on Wollstonecraft's exclusive peninsula

- Stunning formal lounge room with high patterned ceilings and ornate windows
- 5 generous bedrooms plus a study, 3 designer bathrooms, off street parking for 3 cars
- Ground floor master bedroom with luxurious ensuite with heated floors
- Upstairs teenager's retreat with 2 bedrooms (both with study nooks) and full bathroom
- Carrara marble kitchen island with stainless steel benchtops, Miele ovens, Barazza gas cook top
- Integrated Liebherr double door fridge/freezer, Qasair ducted range hood, outdoor built in BBQ
- Wine cellar, alarm, large laundry opens to designated drying area, ducted air conditioning and heating
- Footsteps to Berry Island Reserve and the harbour foreshore, easy access to exclusive schools

Price: Contact Agent

**Council Rates:** \$2,806.35/year (approx) **Water Rates:** \$718.40/year (approx)

**Annika Bongiorno** 0415 194 152

**Aaron Bongiorno** 0423 621 775

The flow plan's not to scale reasourements are inclusive and in matter. All features included in this 2D plan are for implication payment only. This is not an associate plan of the property or the position of exterior elements. Plans chankle not be reliad on. Veterated parties should not be reliad on.