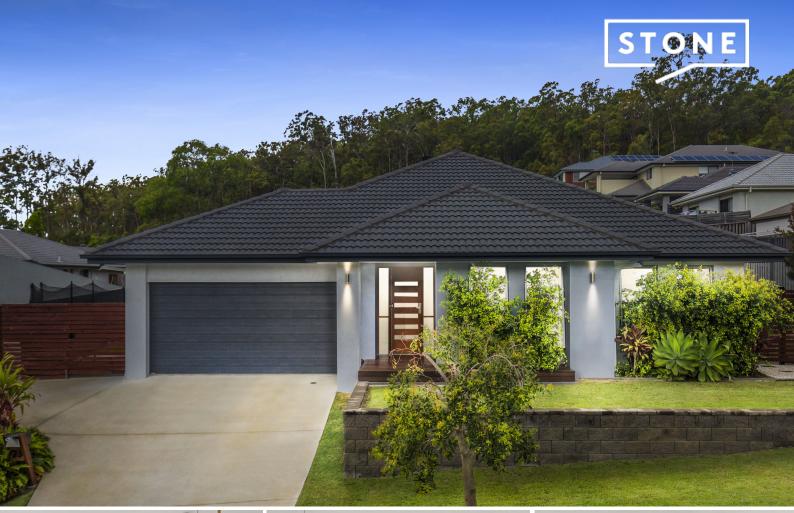

## 23 Arondel Circuit Upper Coomera, QLD

## Incomparable style and sophistication in sought-after locale

This majestic, contemporary residence offers timeless design, wonderfully generous proportions and outstanding versatility delivering immeasurable family appeal. It brilliantly caters to any number of domestic requirements as it offers the flexibility of multiple living zones in combination with spacious under roof line timber deck for year-round alfresco entertaining. Position perfection in Coomera Retreat allowing easy access to leading private colleges, local shops, cafes, Westfield Coomera, the freeway and train station.

- Metricon built, mid-2014 completion date, timber frame, 2.6m lofted ceilings
- Open plan meals/dining/lounge room plus second living zone as kids retreat
- Exquisite white-stone, fully equipped kitchen with pendant light, gas cooking
- 4 sizeable bedrooms, separate masters retreat with ensuite and walk-in robe
- Separate built-in study/work desk, air-conditioned, FTTP NBN, LED lighting
- Fully retractable glass sliders seamlessly connect indoor and outdoor living
- Striking street appeal, concreted side-access, easy-care gardens, 3x3m shed