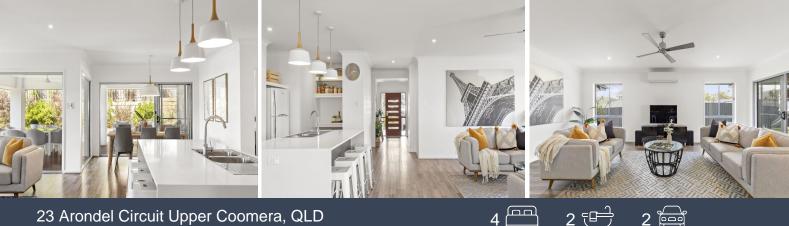

## 23 Arondel Circuit Upper Coomera, QLD

- Metricon built, mid-2014 completion date, timber frame, 2.6m lofted ceilings
- Open plan meals/dining/lounge room plus second living zone as kids retreat
- Exquisite white-stone, fully equipped kitchen with pendant light, gas cooking
- 4 sizeable bedrooms, separate masters retreat with ensuite and walk-in robe
- Separate built-in study/work desk, air-conditioned, FTTP NBN, LED lighting
- Fully retractable glass sliders seamlessly connect indoor and outdoor living
- Striking street appeal, concreted side-access, easy-care gardens, 3x3m shed