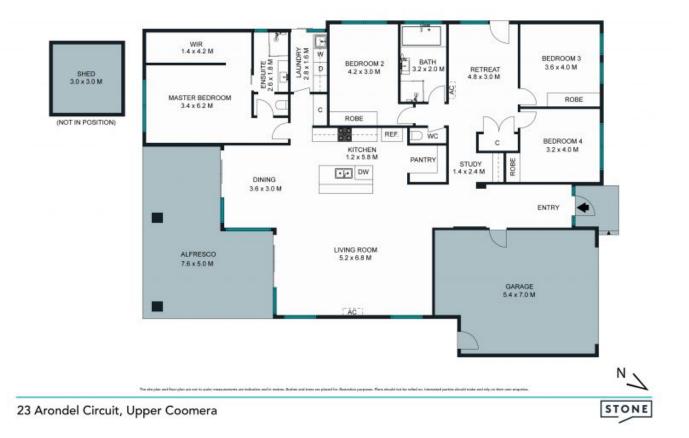

## 23 Arondel Circuit Upper Coomera, QLD

- Metricon built, mid-2014 completion date, timber frame, 2.6m lofted ceilings
- Open plan meals/dining/lounge room plus second living zone as kids retreat
- Exquisite white-stone, fully equipped kitchen with pendant light, gas cooking
- 4 sizeable bedrooms, separate masters retreat with ensuite and walk-in robe
- Separate built-in study/work desk, air-conditioned, FTTP NBN, LED lighting
- Fully retractable glass sliders seamlessly connect indoor and outdoor living
- Striking street appeal, concreted side-access, easy-care gardens, 3x3m shed