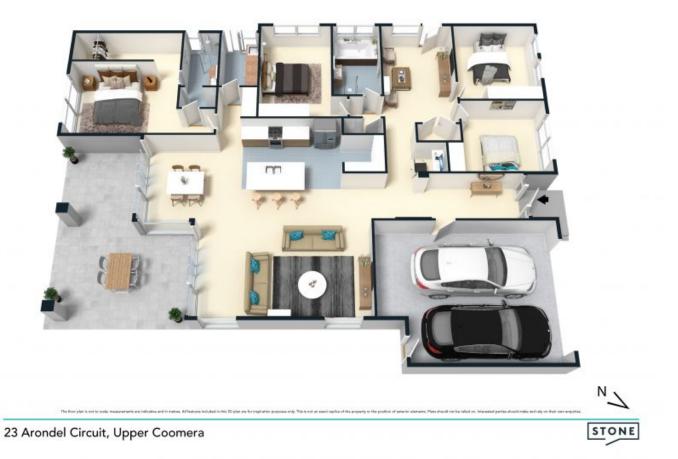

## 23 Arondel Circuit Upper Coomera, QLD

- Metricon built, mid-2014 completion date, timber frame, 2.6m lofted ceilings
- Open plan meals/dining/lounge room plus second living zone as kids retreat
- Exquisite white-stone, fully equipped kitchen with pendant light, gas cooking
- 4 sizeable bedrooms, separate masters retreat with ensuite and walk-in robe
- Separate built-in study/work desk, air-conditioned, FTTP NBN, LED lighting
- Fully retractable glass sliders seamlessly connect indoor and outdoor living
- Striking street appeal, concreted side-access, easy-care gardens, 3x3m shed