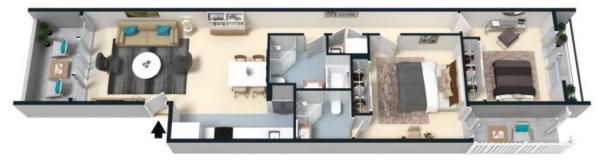

iety of lifestyle attractions the inner west has to offer.

- Walk to local cafes, dining, bus and the train station
- Main bedroom with built-ins, outdoor terrace and en-suite
- Second bedroom with built-ins and private Juliette-style balcony
- Main bathroom includes separate bath & shower
- Large open plan living and dining area flowing onto private courtyard
- Updated kitchen with stainless steel appliances and dishwasher
- Internal laundry, intercom & undercover secure parking

Price:

Contact Agent



Adrian Vassallo

0406 484 994







he floor plan is not to easily, resourcements are industries and in motion. Solvetor observets are not in position. Have should not be relied on Interested parties should make and only on their own empiries

5/140-152 New Canterbury Rd Petersham









The floor glim is not to taken, researcements are reductive and in reviews. All believes tooked in 16th 22 glim are for impact on group or the property or the property or the property or the property of exterior elements. Plant should not be referred agreement and in the related and in the related agreement and in the property of the property or th

5/140-152 New Canterbury Rd Petersham