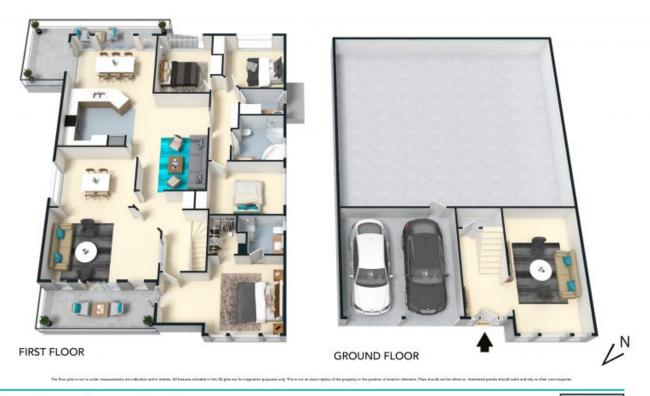

## Grand opportunity in a very popular locale

Price:

Price guide \$840,000

Set for the ever growing family, this beautiful home combines size, comfort and versatility with the scope to add additionally garaging, bedrooms or rumpus room with a void area of approx. 90sqm ready to utilise. An ideal place for your family to grow, this double storey layout is inviting and light-filled throughout. This sunny retreat is on an easy to manage block in a quiet street, a stroll to village shops, Shell Cove Marina and beaches.

- Immaculate kitchen equipped with dishwasher, gas cooking, sleek stone benchtops
- Gorgeous bedrooms have built-ins, practical bathroom with corner bath for kids
- Enchanting private master offers walk-in robe, ensuite, doors leading outside
- Teenagers or guests retreat, ducted air conditioning, separate internal laundry
- Sun drenched outdoor entertaining spaces, front balcony captures ocean views
- Underhouse storage, double garage, rainwater tank, neatly maintained garden
- Approx. 90sqm of cleared void area, ideal for additional garaging or man cave