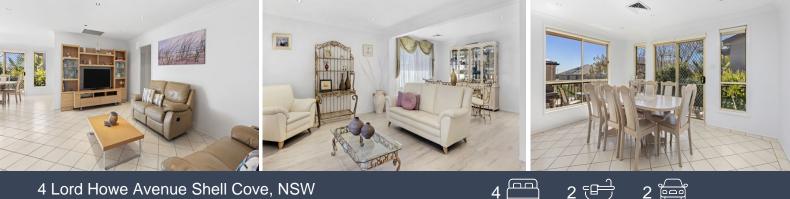

- Immaculate kitchen equipped with dishwasher, gas cooking, sleek stone benchtops
- Gorgeous bedrooms have built-ins, practical bathroom with corner bath for kids
- Enchanting private master offers walk-in robe, ensuite, doors leading outside
- Teenagers or guests retreat, ducted air conditioning, separate internal laundry
- Sun drenched outdoor entertaining spaces, front balcony captures ocean views
- Underhouse storage, double garage, rainwater tank, neatly maintained garden
- Approx. 90sqm of cleared void area, ideal for additional garaging or man cave

Michael Schlegel 0418 627 220

Council rates \$638.92pq approx.

4 Lord Howe Avenue, Shell Cove

STONE

4 Lord Howe Avenue, Shell Cove

STONE