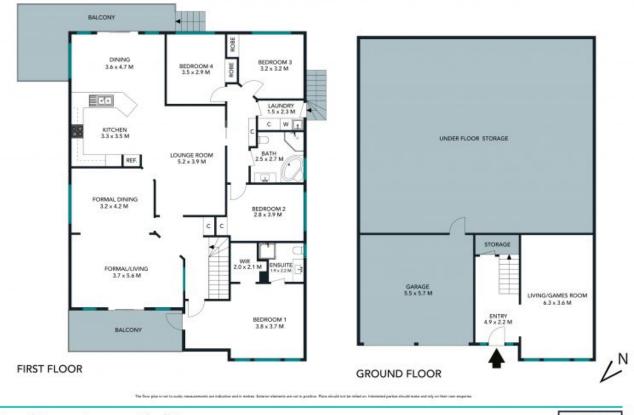

## Grand opportunity in a very popular locale

Price:

Price guide \$840,000

Set for the ever growing family, this beautiful home combines size, comfort and versatility with the scope to add additionally garaging, bedrooms or rumpus room with a void area of approx. 90sqm ready to utilise. An ideal place for your family to grow, this double storey layout is inviting and light-filled throughout. This sunny retreat is on an easy to manage block in a quiet street, a stroll to village shops, Shell Cove Marina and beaches.

- Immaculate kitchen equipped with dishwasher, gas cooking, sleek stone benchtops
- Gorgeous bedrooms have built-ins, practical bathroom with corner bath for kids
- Enchanting private master offers walk-in robe, ensuite, doors leading outside
- Teenagers or guests retreat, ducted air conditioning, separate internal laundry
- Sun drenched outdoor entertaining spaces, front balcony captures ocean views
- Underhouse storage, double garage, rainwater tank, neatly maintained garden
- Approx. 90sqm of cleared void area, ideal for additional garaging or man cave