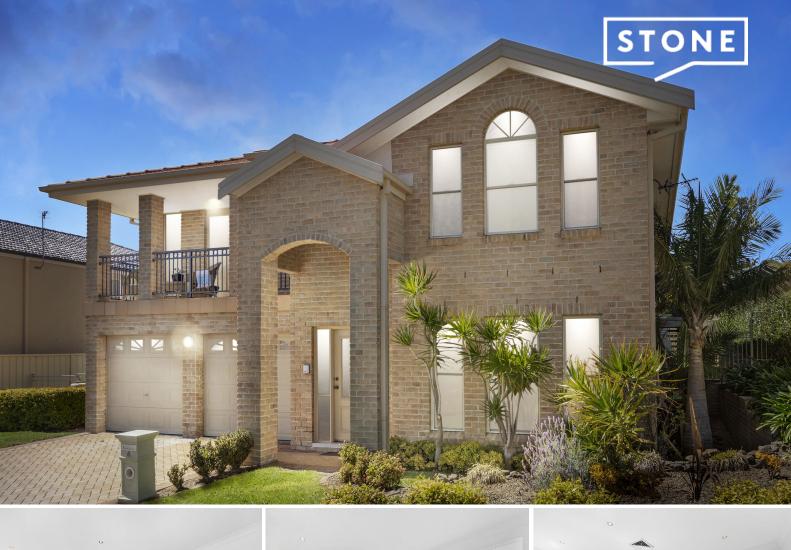

## Grand opportunity in a very popular locale

Price:

Price guide \$840,000

Set for the ever growing family, this beautiful home combines size, comfort and versatility with the scope to add additionally garaging, bedrooms or rumpus room with a void area of approx. 90sqm ready to utilise. An ideal place for your family to grow, this double storey layout is inviting and light-filled throughout. This sunny retreat is on an easy to manage block in a quiet street, a stroll to village shops, Shell Cove Marina and beaches.

- Immaculate kitchen equipped with dishwasher, gas cooking, sleek stone benchtops
- Gorgeous bedrooms have built-ins, practical bathroom with corner bath for kids
- Enchanting private master offers walk-in robe, ensuite, doors leading outside
- Teenagers or guests retreat, ducted air conditioning, separate internal laundry
- Sun drenched outdoor entertaining spaces, front balcony captures ocean views
- Underhouse storage, double garage, rainwater tank, neatly maintained garden
- Approx. 90sqm of cleared void area, ideal for additional garaging or man cave