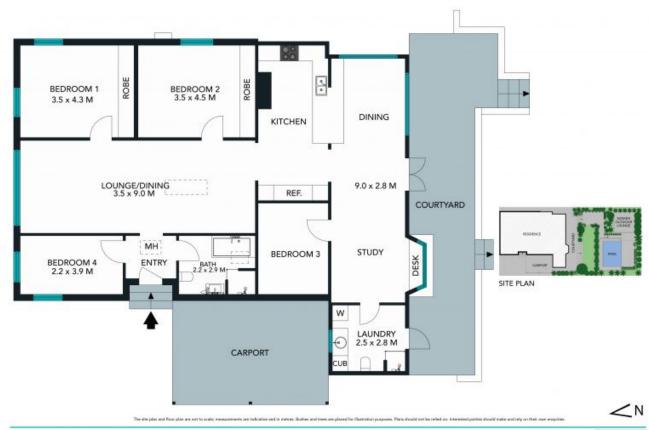

Melding the old with the new is captured here and those with a designer eye will love the open plan kitchen featuring the original fireplace wall with built-in oven. There are two living zones that offer expansive space for both dining and lounge and the four bedrooms are well sized for family. An impressive renovated bathroom hosts deep bath and separate shower with a further bathroom/laundry located at the rear.

An inspiring home with many standout features, boasting a combustion fire, gas, high ceilings, Georgian and bay windows, Japanese black stained timber flooring and stone flagging.

NB: tenanted till 27/03/202...