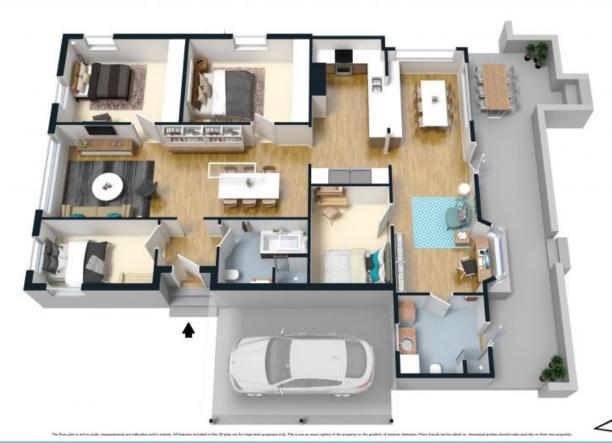

Melding the old with the new is captured here and those with a designer eye will love the open plan kitchen featuring the original fireplace wall with built-in oven. There are two living zones that offer expansive space for both dining and lounge and the four bedrooms are well sized for family. An impressive renovated bathroom hosts deep bath and separate shower with a further bathroom/laundry located at the rear.

An inspiring home with many standout features, boasting a combustion fire, gas, high ceilings, Georgian and bay windows, Japanese black stained timber flooring and stone flagging.

NB: tenanted till 27/03/202...