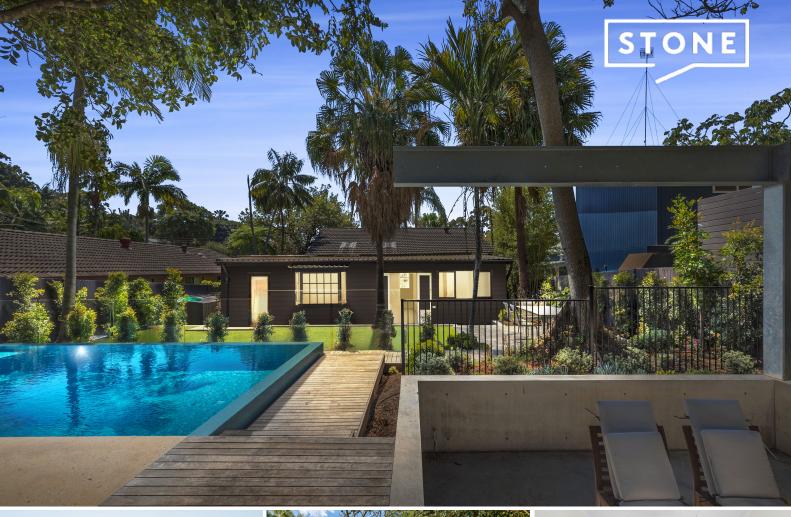

## The lake house

Step back in time to a classic and contemporary Narrabeen beach house located moments to the lakes edge. Lovingly renovated to maintain its glory you will find a well proportioned home set over an easy, neat and tidy 557sqm block. The flow moves you through the house to a beautiful outdoor area complete with infinity sparkling pool, lawned area, sunken alfresco lounge and entertaining terraces. This area will surpass your expectations and will be the envy of your guests.

Melding the old with the new is captured here and those with a designer eye will love the open plan kitchen featuring the original fireplace wall with built-in oven. There are two living zones that offer expansive space for both dining and lounge and the four bedrooms are well sized for family. An impressive renovated bathroom hosts deep bath and separate shower with a further bathroom/laundry located at the rear.