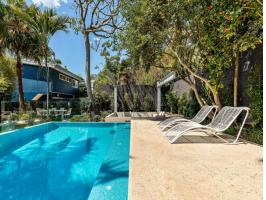

## The lake house

Step back in time to a classic and contemporary Narrabeen beach house located moments to the lakes edge. Lovingly renovated to maintain its glory you will find a well proportioned home set over an easy, neat and tidy 557sqm block. The flow moves you through the house to a beautiful outdoor area complete with infinity sparkling pool, lawned area, sunken alfresco lounge and entertaining terraces. This area will surpass your expectations and will be the envy of your guests.