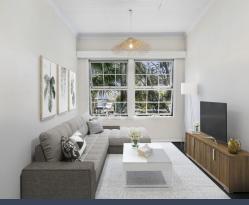

Melding the old with the new is captured here and those with a designer eye will love the open plan kitchen featuring the original fireplace wall with built-in oven. There are two living zones that offer expansive space for both dining and lounge and the four bedrooms are well sized for family. An impressive renovated bathroom hosts deep bath and separate shower with a further bathroom/laundry located at the rear.