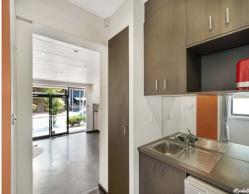

- Large open plan showroom/reception area with timber parquetry flooring
- Floor to ceiling glass frontage onto busy Corrimal Street
- Prominent external signage to promote your business
- Renovated and completely functional kitchenette
- Two recently fitted fitting/storage rooms plus an additional toilet
- Conveniently located between established businesses only footsteps to Wollongong Mall
- One off street secure parking, negotiable lease terms
- Attractive incentives offered to suitable applicants