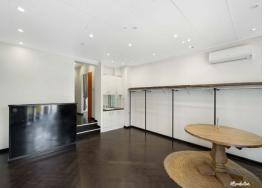

- Large open plan showroom/reception area with timber parquetry flooring
- Floor to ceiling glass frontage onto busy Corrimal Street
- Prominent external signage to promote your business
- Renovated and completely functional kitchenette
- Two recently fitted fitting/storage rooms plus an additional toilet
- Conveniently located between established businesses only footsteps to Wollongong Mall
- One off street secure parking, negotiable lease terms
- Attractive incentives offered to suitable applicants