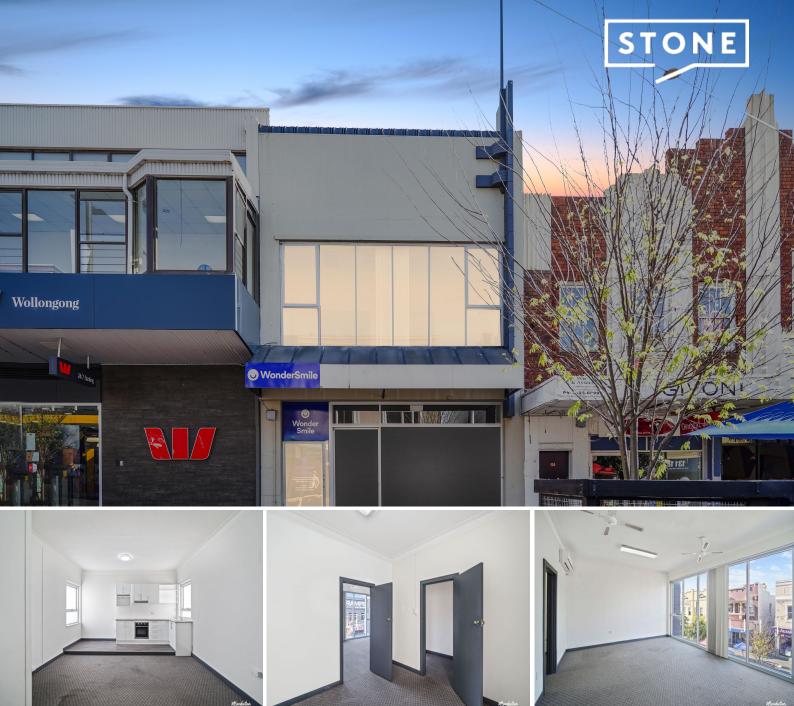

## 1/126 Crown Street Wollongong, NSW

## Enviable positioning in the heart of the CBD

Offering an opportunity to be positioned on the footstep of the CBD. Located directly in the heart of Wollongong is this well appointed commercial space, boasting a generous yet infinitely flexible floor-plan with a modern fit-out this is a must see.

- Three large consulting rooms complemented by a split system A/C
- Near new fully equipped kitchen and complete bathroom
- Unparalleled positioning, with signage rights for maximum exposure
- Single off-street car space, negotiable lease terms, generous floor space.