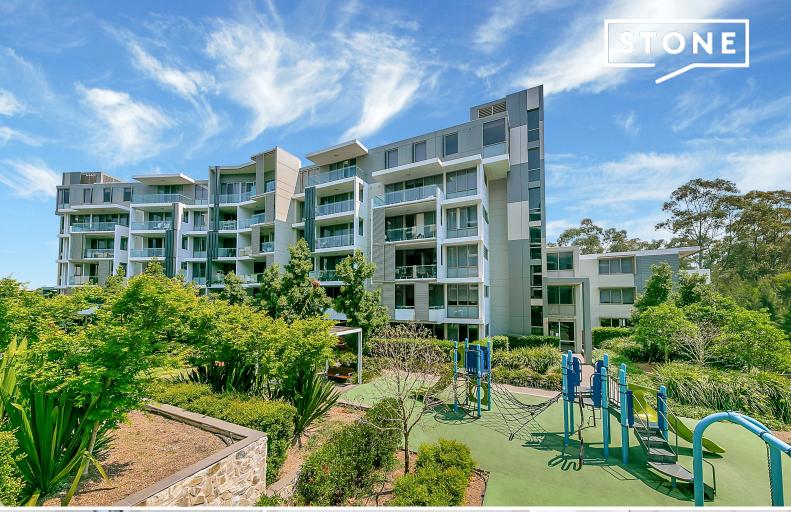

## Light filled apartment with district views, within Epping West Catchment

Peacefully located in a rear position with uninterrupted districts views, this stunning two bedroom apartment boasts privacy and sunlight. Complete with resort style facilities, including tennis court, pool, sauna and gym. Ideally positioned, it is easily accessible to Epping and Eastwood.

- Open plan living and dining with high ceilings & sky light, easy outdoor flow
- Covered balcony enjoys a light filled aspect, uninterrupted district views
- Stone kitchen with breakfast bar, gas cooking, dishwasher and microwave
- Sleek designer bathrooms, tiled floor to ceiling, frameless shower and bath  $% \left( 1\right) =\left( 1\right) \left( 1\right) \left($
- Floorboards throughout, bedrooms with built in robes, master with ensuite
- Separate internal laundry with dryer, huge study nook, ducted air conditioning
- Lift access, secure video intercom entry, single secure car space
- Use of indoor pool, sauna, gym, tennis court, play equipment & barbecue area