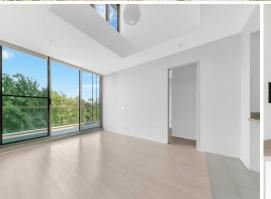

- Open plan living and dining with high ceilings & sky light, easy outdoor flow
- Covered balcony enjoys a light filled aspect, uninterrupted district views
- Stone kitchen with breakfast bar, gas cooking, dishwasher and microwave
- Sleek designer bathrooms, tiled floor to ceiling, frameless shower and bath  $% \left( 1\right) =\left( 1\right) \left( 1\right) \left($
- Floorboards throughout, bedrooms with built in robes, master with ensuite
- Separate internal laundry with dryer, huge study nook, ducted air conditioning
- Lift access, secure video intercom entry, single secure car space
- Use of indoor pool, sauna, gym, tennis court, play equipment & barbecue area