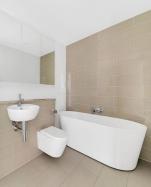

- Open plan living and dining with high ceilings & sky light, easy outdoor flow
- Covered balcony enjoys a light filled aspect, uninterrupted district views
- Stone kitchen with breakfast bar, gas cooking, dishwasher and microwave
- Sleek designer bathrooms, tiled floor to ceiling, frameless shower and bath  $% \left( 1\right) =\left( 1\right) \left( 1\right) \left($
- Floorboards throughout, bedrooms with built in robes, master with ensuite
- Separate internal laundry with dryer, huge study nook, ducted air conditioning
- Lift access, secure video intercom entry, single secure car space
- Use of indoor pool, sauna, gym, tennis court, play equipment & barbecue area