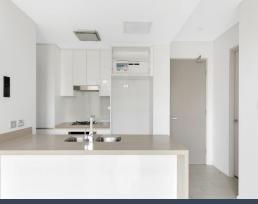

- Open plan living and dining with high ceilings & sky light, easy outdoor flow
- Covered balcony enjoys a light filled aspect, uninterrupted district views
- Stone kitchen with breakfast bar, gas cooking, dishwasher and microwave
- Sleek designer bathrooms, tiled floor to ceiling, frameless shower and bath  $% \left( 1\right) =\left( 1\right) \left( 1\right) \left($
- Floorboards throughout, bedrooms with built in robes, master with ensuite
- Separate internal laundry with dryer, huge study nook, ducted air conditioning
- Lift access, secure video intercom entry, single secure car space
- Use of indoor pool, sauna, gym, tennis court, play equipment & barbecue area