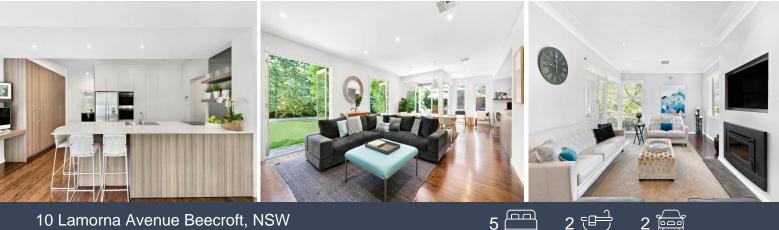

## 10 Lamorna Avenue Beecroft, NSW

- Five bedrooms, all with built in robes plus versatile study/home office
- Sleek ensuite tiled floor to ceiling, frame-less shower and double vanity
- Multiple living zones, high ceilings, polished stained timber floors
- Stone kitchen with breakfast bar, butler's pantry and extensive storage
- Quality appliances including dishwasher and ducted climate control air
- North to rear aspect, landscaped gardens, large elevated entertaining deck
- Close to transport, shopping and a selection of quality schools including
- Carlingford High School, Roselea Primary and Arden Anglican School