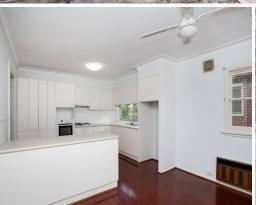

## Style and sophistication for the whole family

Offering a wonderful opportunity to house extended or blended families this property combines space and convenience desired by all.

- Spacious gas kitchen featuring updated BOSCH appliances with adjacent dining area
- Generous living room with 3m high ceilings, and seperate sunroom
- Self-contained two bedroom apartment at the rear with full kitchen and bathroom
- Centrally located in a wonderful family neighbourhood walk to shops and rail
- Within the Beaumont Public and Killara High school catchment zones