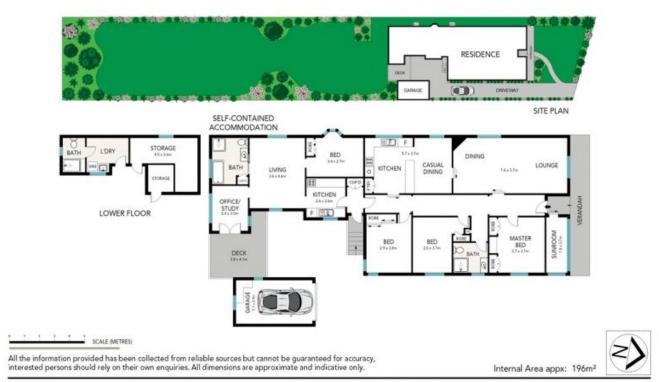

## Style and sophistication for the whole family

Offering a wonderful opportunity to house extended or blended families this property combines space and convenience desired by all.

- Spacious gas kitchen featuring updated BOSCH appliances with adjacent dining area
- Generous living room with 3m high ceilings, and seperate sunroom
- Self-contained two bedroom apartment at the rear with full kitchen and bathroom
- Centrally located in a wonderful family neighbourhood walk to shops and rail
- Within the Beaumont Public and Killara High school catchment zones