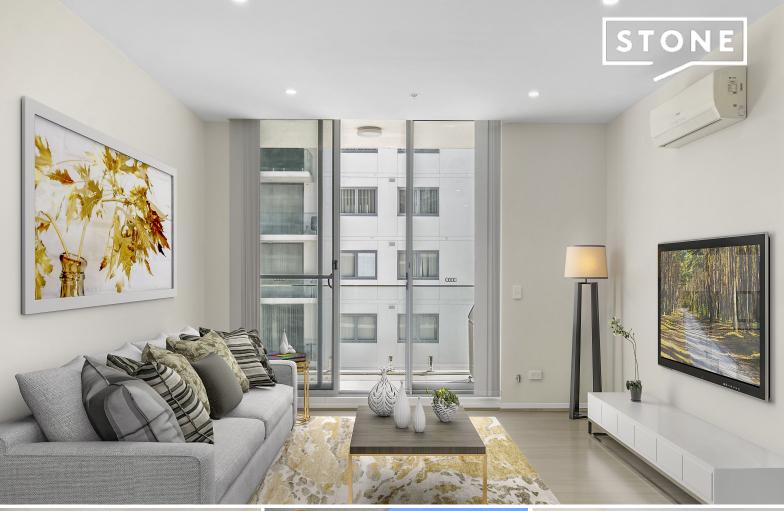

## Central CBD apartment ideal for investment or lifestyle

A modern coastal haven waiting to be enjoyed, this outstanding near new apartment showcases ocean glimpses and prized escarpment views toward Mount Keira. A prime north aspect and floor-to-ceiling glass combine to create a light filled easycare layout. Enhancing either investment oppourtunity or lifestylechoice being situated in the CBD Centre and moments to the beach, shops, dining and entertainment.

- Spacious contemporary open living and dining zone with effortless outdoor flow
- Sleekly presented CaesarStone kitchen delivers quality stainless steel gas appliances
- Two wonderfully sized bedrooms with built-ins, master features stylish ensuite
- Concealed internal laundry, pristine main bathroom has combined shower and tub
- Covered balcony is perfect for entertaining friends on warm summer evenings
- $\mbox{\sc Air}$  conditioning, secure entry building, secure parking with visitor spaces
- Walk to Crown Street Mall, WIN Stadium, golf course and lovely beachside parks
- Ready to move in and enjoy, suits young families, professionals or investors