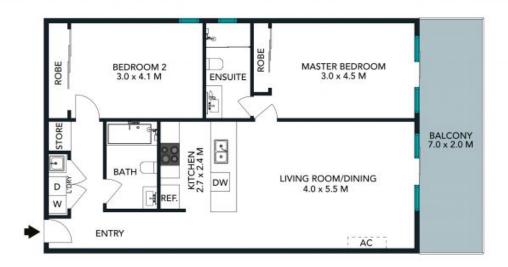

- Spacious contemporary open living and dining zone with effortless outdoor flow
- Sleekly presented CaesarStone kitchen delivers quality stainless steel gas appliances
- Two wonderfully sized bedrooms with built-ins, master features stylish ensuite
- Concealed internal laundry, pristine main bathroom has combined shower and tub
- Covered balcony is perfect for entertaining friends on warm summer evenings
- $\mbox{\sc Air}$  conditioning, secure entry building, secure parking with visitor spaces
- Walk to Crown Street Mall, WIN Stadium, golf course and lovely beachside parks
- Ready to move in and enjoy, suits young families, professionals or investors

506/30 Burelli Street, Wollongong

The floor plan is not to solds processes are industries and in motives. Soldwise deliverable are not by proceeding the process of the model and the process and discuss and why on their ones empires. All other indications provided has been collected from include sources but cannot be guested for account.