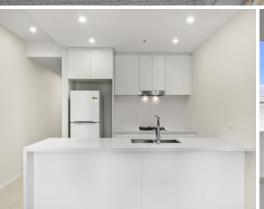

- Spacious contemporary open living and dining zone with effortless outdoor flow
- Sleekly presented CaesarStone kitchen delivers quality stainless steel gas appliances
- Two wonderfully sized bedrooms with built-ins, master features stylish ensuite
- Concealed internal laundry, pristine main bathroom has combined shower and tub
- Covered balcony is perfect for entertaining friends on warm summer evenings
- $\mbox{\sc Air}$  conditioning, secure entry building, secure parking with visitor spaces
- Walk to Crown Street Mall, WIN Stadium, golf course and lovely beachside parks
- Ready to move in and enjoy, suits young families, professionals or investors