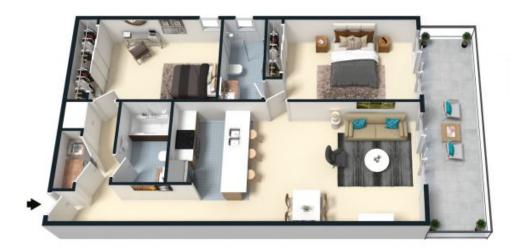

## Central CBD apartment ideal for investment or lifestyle

A modern coastal haven waiting to be enjoyed, this outstanding near new apartment showcases ocean glimpses and prized escarpment views toward Mount Keira. A prime north aspect and floor-to-ceiling glass combine to create a light filled easycare layout. Enhancing either investment oppourtunity or lifestylechoice being situated in the CBD Centre and moments to the beach, shops, dining and entertainment.

- Spacious contemporary open living and dining zone with effortless outdoor flow
- Sleekly presented CaesarStone kitchen delivers quality stainless steel gas appliances
- Two wonderfully sized bedrooms with built-ins, master features stylish ensuite
- Concealed internal laundry, pristine main bathroom has combined shower and tub
- Covered balcony is perfect for entertaining friends on warm summer evenings
- $\mbox{\sc Air}$  conditioning, secure entry building, secure parking with visitor spaces
- Walk to Crown Street Mall, WIN Stadium, golf course and lovely beachside parks
- Ready to move in and enjoy, suits young families, professionals or investors