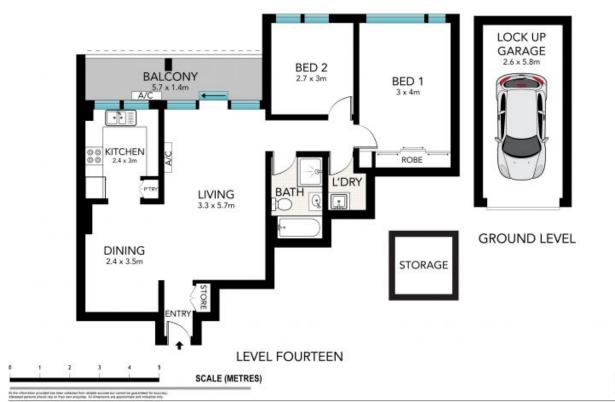

## Ultimate lifestyle of convenience and low maintenance living

Enjoy expansive district and Blue Mountains views from this stunning light filled, north facing apartment. Set on the 14th floor of the landmark building 'Marquis' this well-proportioned space provides sweeping views from all rooms and is completely renovated throughout. Featuring spacious living and dining areas, 2 light filled bedrooms, a designer kitchen and a generous internal laundry, this is ideally and conveniently placed just moments to Waverton village shops, cafes, train station, buses and the harbour foreshore.

- Stylish kitchen with Miele appliances
- Secure intercom entry, dual lift access, swimming pool
- Complex boasts recently renovated foyers and hallways
- Renovated bathroom with separate bathtub and frameless glass shower
- Large lock-up garage plus a separate storage cage
- North facing entertainer's balcony, air conditioning/heating
- Walk to Crows Nest village and North Sydney business district