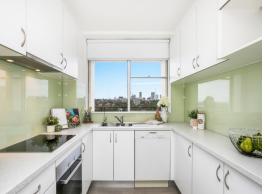

- Stylish kitchen with Miele appliances
- Secure intercom entry, dual lift access, swimming pool
- Complex boasts recently renovated foyers and hallways
- Renovated bathroom with separate bathtub and frameless glass shower
- Large lock-up garage plus a separate storage cage
- North facing entertainer's balcony, air conditioning/heating
- Walk to Crows Nest village and North Sydney business district