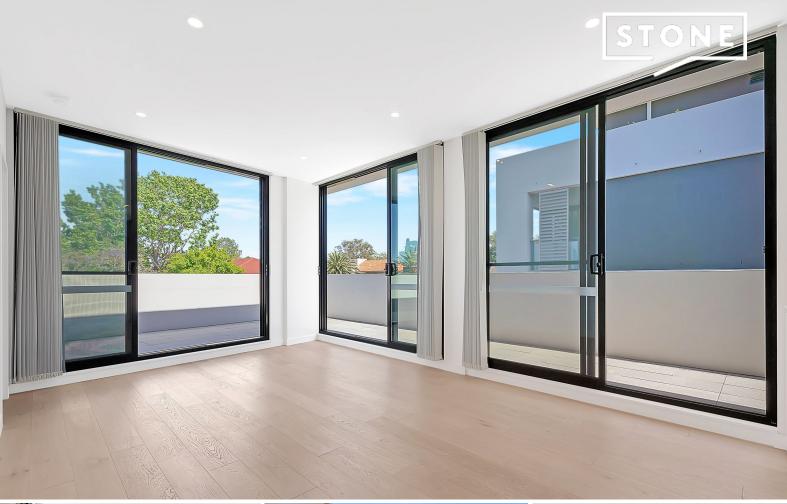

## Three bedroom penthouse in Beecroft Primary catchment

Boasting district views and an expansive balcony, this designer penthouse showcases all the essentials of the ultimate apartment lifestyle. Set in the 'Beecroft Place' development. It combines light filled interiors, luxury finishes and an easycare layout to deliver an excellent low-maintenance home.

- Sophisticated design with modern interiors and plenty of natural light
- Breakfast bar, stainless steel Miele appliances including dishwasher
- 5 burner gas cooktop, plentiful storage, seamless integrated design
- Designer bathrooms, floor to ceiling tiles, frameless showers, internal laundry
- Open plan living room, textured oak timber floorboards, wrap around balcony
- Expansive terrace with glass sliding door access from living and bedrooms  $% \left( 1\right) =\left( 1\right) \left( 1\right$
- Zoned ducted air conditioning, gas hot, security building and video intercom Built in wardrobe, carpet to bedroom, downlights and fly screens throughout