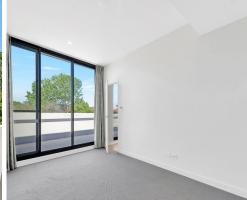

- Sophisticated design with modern interiors and plenty of natural light
- Breakfast bar, stainless steel Miele appliances including dishwasher
- 5 burner gas cooktop, plentiful storage, seamless integrated design
- Designer bathrooms, floor to ceiling tiles, frameless showers, internal laundry
- Open plan living room, textured oak timber floorboards, wrap around balcony
- Expansive terrace with glass sliding door access from living and bedrooms  $% \left( 1\right) =\left( 1\right) \left( 1\right$
- Zoned ducted air conditioning, gas hot, security building and video intercom Built in wardrobe, carpet to bedroom, downlights and fly screens throughout