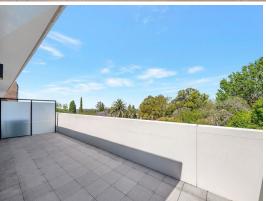

## Three bedroom penthouse in Beecroft Primary catchment

Boasting district views and an expansive balcony, this designer penthouse showcases all the essentials of the ultimate apartment lifestyle. Set in the 'Beecroft Place' development. It combines light filled interiors, luxury finishes and an easycare layout to deliver an excellent low-maintenance home.

- Sophisticated design with modern interiors and plenty of natural light
- Breakfast bar, stainless steel Miele appliances including dishwasher
- 5 burner gas cooktop, plentiful storage, seamless integrated design
- Designer bathrooms, floor to ceiling tiles, frameless showers, internal laundry
- Open plan living room, textured oak timber floorboards, wrap around balcony
- Expansive terrace with glass sliding door access from living and bedrooms  $% \left( 1\right) =\left( 1\right) \left( 1\right$
- Zoned ducted air conditioning, gas hot, security building and video intercom Built in wardrobe, carpet to bedroom, downlights and fly screens throughout