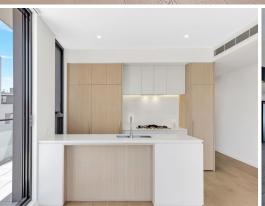

- Sophisticated design with modern interiors and plenty of natural light
- Breakfast bar, stainless steel Miele appliances including dishwasher
- 5 burner gas cooktop, plentiful storage, seamless integrated design
- Designer bathrooms, floor to ceiling tiles, frameless showers, internal laundry
- Open plan living room, textured oak timber floorboards, wrap around balcony
- Expansive terrace with glass sliding door access from living and bedrooms  $% \left( 1\right) =\left( 1\right) \left( 1\right$
- Zoned ducted air conditioning, gas hot, security building and video intercom Built in wardrobe, carpet to bedroom, downlights and fly screens throughout