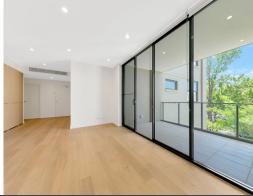

- Open plan living with floorboards and an abundance of natural light
- Over-sized tiled entertainers balcony with leafy district views
- Designer stone kitchen with breakfast bar and plentiful storage
- Miele appliances including gas cooktop, dishwasher and glass splashback
- Spacious carpeted master with generous mirrored robes and sleek ensuite
- Gas heating point, internal laundry with dryer, secure parking and storage
- Sleek main bathroom tiled floor to ceiling with bath and shower combined
- Second bedroom is well proportioned with carpet and mirrored robes