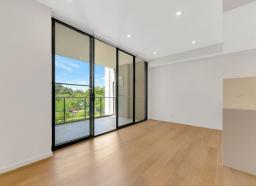

- Open plan living with floorboards and an abundance of natural light
- Over-sized tiled entertainers balcony with leafy district views
- Designer stone kitchen with breakfast bar and plentiful storage
- Miele appliances including gas cooktop, dishwasher and glass splashback
- Spacious carpeted master with generous mirrored robes and sleek ensuite
- Gas heating point, internal laundry with dryer, secure parking and storage
- Sleek main bathroom tiled floor to ceiling with bath and shower combined
- Second bedroom is well proportioned with carpet and mirrored robes