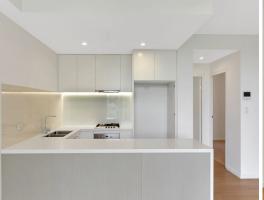

- Open plan living with floorboards and an abundance of natural light
- Over-sized tiled entertainers balcony with leafy district views
- Designer stone kitchen with breakfast bar and plentiful storage
- Miele appliances including gas cooktop, dishwasher and glass splashback
- Spacious carpeted master with generous mirrored robes and sleek ensuite
- Gas heating point, internal laundry with dryer, secure parking and storage
- Sleek main bathroom tiled floor to ceiling with bath and shower combined
- Second bedroom is well proportioned with carpet and mirrored robes