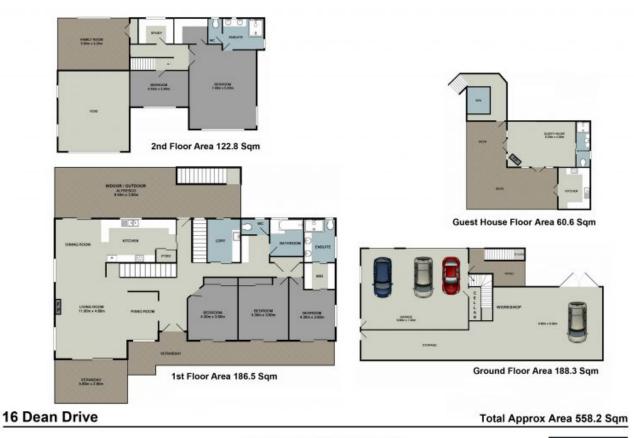

- Breathtaking views, separate guest house with spa
- Views of Glass House Mountains, Bribie Island & beyond to Moreton Island
- True dual living, income potential, fully steel framed home
- Ducted air-conditioning: 6 zones, security system, 5kw solar power system
- Polished spotted gum flooring throughout, immaculately landscaped gardens
- Western red cedar ceiling in the formal lounge, under house workshop & storage
- 100,000L of water tanks, dam, fruit orchard, seasonal fresh water creek
- Petanque court