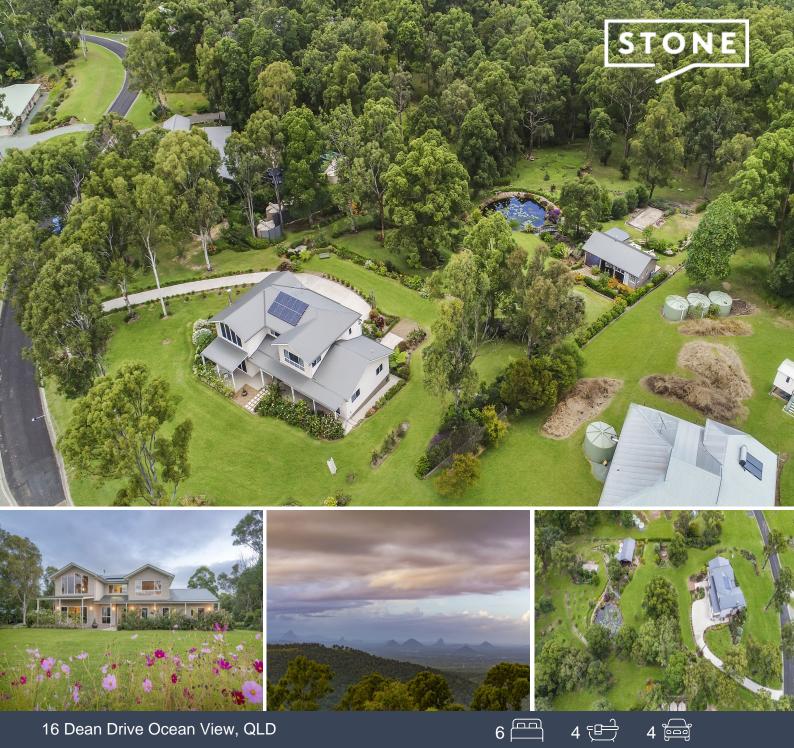

## Tree change with an income, breathtaking views

 Price:
 Offers Over \$1,150,000

 Council Rates:
 \$394.61 p/q

This luxury Hampton's inspired, country manor is located in one of the best kept secrets of Brisbane, The Dayboro Valley. 'Bellevue' is situated close to beautiful wineries & wedding venues, which offer a large range of opportunities & services. It nestles comfortably amongst acres of family properties & state forest making it the perfect getaway from bustling city life.

- Breathtaking views, separate guest house with spa
- Views of Glass House Mountains, Bribie Island & beyond to Moreton Island
- True dual living, income potential, fully steel framed home
- Ducted air-conditioning: 6 zones, security system, 5kw solar power system
- Polished spotted gum flooring throughout, immaculately landscaped gardens
- Western red cedar ceiling in the formal lounge, under house workshop & storage
- 100,000L of water tanks, dam, fruit orchard, seasonal fresh water creek
- Petanque court

Time for that tree change? Want a peaceful retirement or lifestyle with a potential ongoing income stream, a view and a location you could never tire of? Then this property is for you!! With beautiful local wedding venues booked out solid, there is potential to rent out...