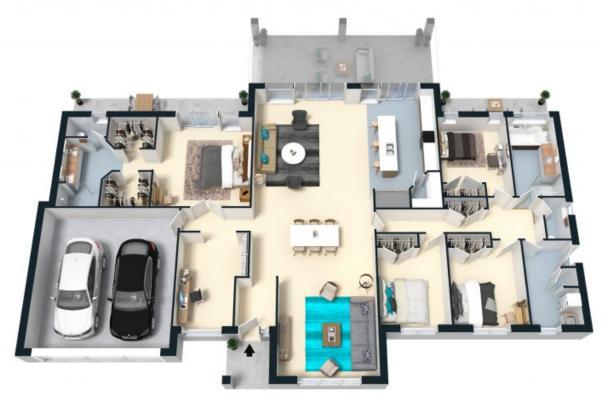

## Features

- Impeccable three-year old home on a level, one acre block close to the village and a five minute drive to Moss Vale
- Open plan design with seamless connection to the outdoors
- Functional floor plan for optimal versatility
- North facing living room with glass sliding doors to alfresco
- Media/ sitting room with panoramic windows offer postcard perfect garden views
- Alfresco area with fan

7 Golden Vale Road, Sutton Forest

The four plan is not to state, researcements are understooned in motion, All basicous todaked in this 22 plan are for in separation proposed only. This is not an exact register of the property or the position of extense otherwise. Plant should make and rely on their own researces.

7 Golden Vale Road, Sutton Forest