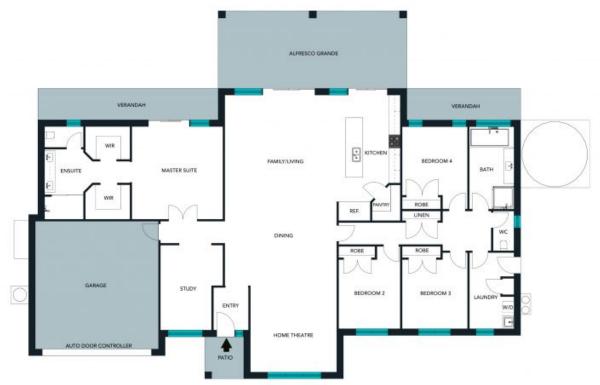

## Features

- Impeccable three-year old home on a level, one acre block close to the village and a five minute drive to Moss Vale
- Open plan design with seamless connection to the outdoors
- Functional floor plan for optimal versatility
- North facing living room with glass sliding doors to alfresco
- Media/ sitting room with panoramic windows offer postcard perfect garden views
- Alfresco area with fan

Price:

1175000

Anita Roelevink 0409 367 678

The floor plan is not to static managements are reductive and or meters. Extrate absences are not in position. Plans should not be witted on. Visionization purpless should not a med only on their core requires. All where reducing their bases confident floor reducted from reducing purpless.

7 Golden Vale Road, Sutton Forest

The four plan is not to state, researcements are understooned in motion, All basicous todaked in this 22 plan are for in separation proposed only. This is not an exact register of the property or the position of extense otherwise. Plant should make and rely on their own researces.