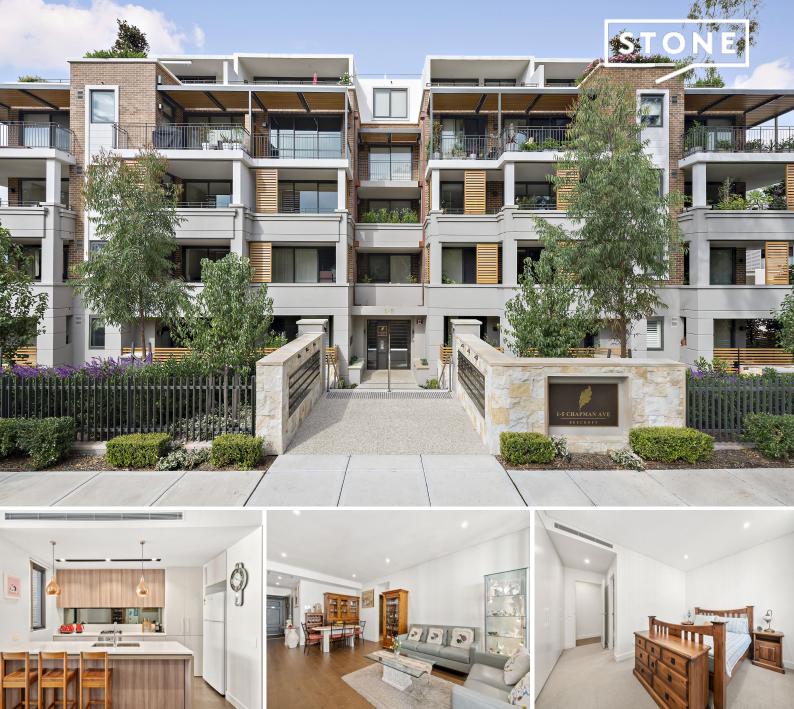

## 213/1-5 Chapman Avenue Beecroft, NSW

## Exclusive two bedroom apartment in Chapman Green

Price: DEPOSIT TAKEN Available Date: 18/12/2019

2

فصوا

مما

2

This luxury apartment is the epitome of sumptuous contemporary living and entertaining. An open plan layout is central to the free-flowing design, which move seamlessly from the indoors out. Rail, shops and cafes are at the door.

- Spacious living/dining room with timber floors flows to a covered terrace
- Open plan stone kitchen, gas stainless Miele appliances with dishwasher
- Sizeable bedrooms, built-ins, main with ensuite, stylish fully tiled bathrooms
- Abundance of natural light with leafy district outlooks from the wide terrace
- Internal laundry with dryer, 18sqm secure underground parking, storage cage
- Ducted air conditioning, video security entrance, lift access, superb lifestyle
- Rapid access to Sydney's CBD by rail, bus or car thanks to the M2 motorway
- Near schools including Beecroft Primary, Cheltenham Girls, Arden Anglican