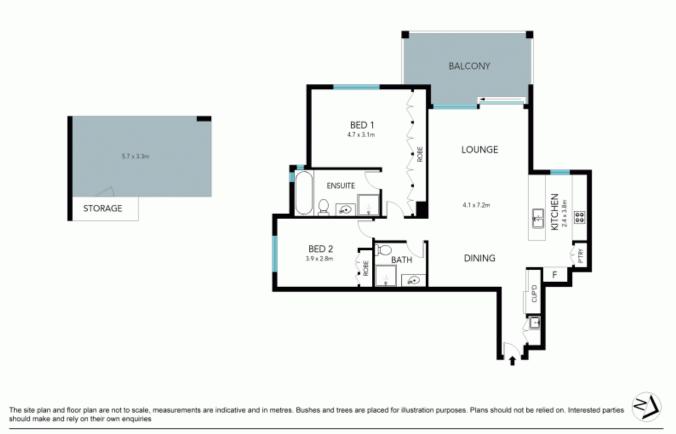

- Spacious living/dining room with timber floors flows to a covered terrace
- Open plan stone kitchen, gas stainless Miele appliances with dishwasher
- Sizeable bedrooms, built-ins, main with ensuite, stylish fully tiled bathrooms
- Abundance of natural light with leafy district outlooks from the wide terrace
- Internal laundry with dryer, 18sqm secure underground parking, storage cage
- Ducted air conditioning, video security entrance, lift access, superb lifestyle
- Rapid access to Sydney's CBD by rail, bus or car thanks to the M2 motorway
- Near schools including Beecroft Primary, Cheltenham Girls, Arden Anglican