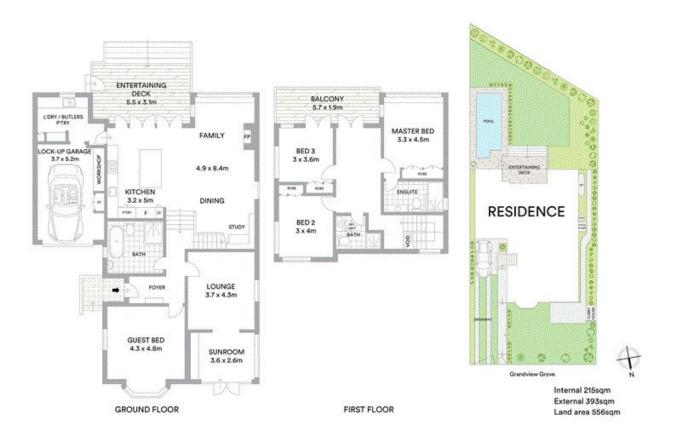

- Magnificent living space with soaring ceilings and Sandstone fireplace
- Flow to large deck, landscaped garden, pool and paved entertaining area
- Chef's island kitchen with Ilve gas stove, dishwasher and butlers' pantry
- Formal lounge, fitted study niche and sunroom/home office
- Four bedrooms, master with ensuite, main bathroom with luxurious claw foot bath
- North facing front garden, Middle Harbour views, internal entry to garage
- High ornate ceilings, leadlight windows, American oak floors, sandstone features
- Easy access to Mosman, Sydney CBD, Manly Ferry Wharf and Manly Beach

Price: Deposit taken Available Date: 29/02/2020

4

3

2 🎮

Scale in metres, Indicative only. All information contained herein is obtained from sources we believe to be accurate. We cannot guarantee its accuracy. Interested persons should make and rely on their own enquiries