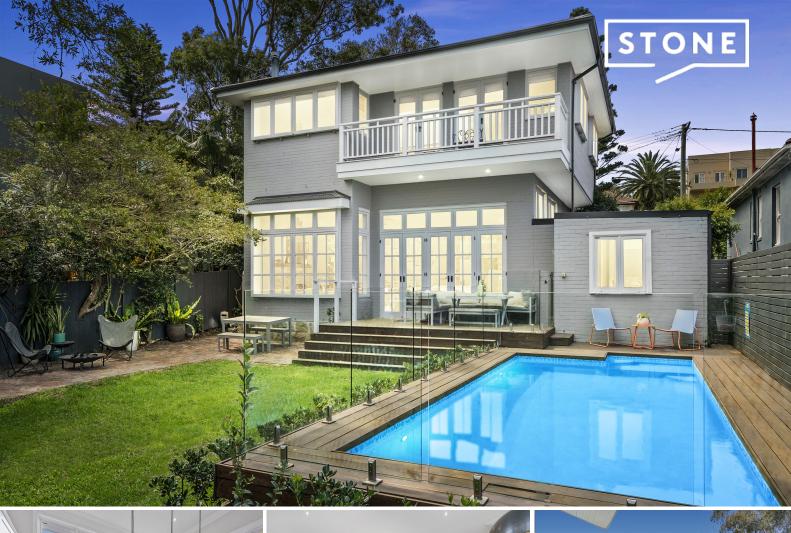

## Hampton's inspired family Oasis

A meticulous renovation and extension in keeping with its c1920s heritage has transformed this home and created a Hamptons inspired coastal oasis of remarkable space, quality and style. Placed in a premier street, it's a walk to Seaforth Village and schools.

- Magnificent living space with soaring ceilings and Sandstone fireplace
- Flow to large deck, landscaped garden, pool and paved entertaining area
- Chef's island kitchen with Ilve gas stove, dishwasher and butlers' pantry
- Formal lounge, fitted study niche and sunroom/home office
- Four bedrooms, master with ensuite, main bathroom with luxurious claw foot bath
- North facing front garden, Middle Harbour views, internal entry to garage
- High ornate ceilings, leadlight windows, American oak floors, sandstone features
- Easy access to Mosman, Sydney CBD, Manly Ferry Wharf and Manly Beach