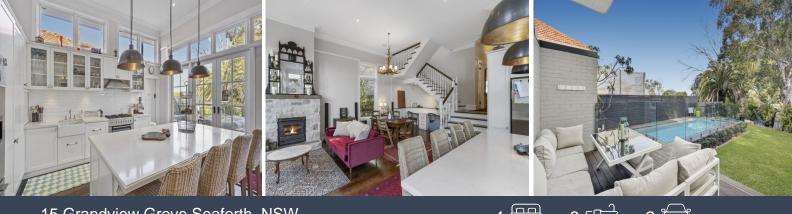

## Hampton's inspired family Oasis

A meticulous renovation and extension in keeping with its c1920s heritage has transformed this home and created a Hamptons inspired coastal oasis of remarkable space, quality and style. Placed in a premier street, it's a walk to Seaforth Village and schools.

- Magnificent living space with soaring ceilings and Sandstone fireplace
- Flow to large deck, landscaped garden, pool and paved entertaining area
- Chef's island kitchen with Ilve gas stove, dishwasher and butlers' pantry
- Formal lounge, fitted study niche and sunroom/home office
- Four bedrooms, master with ensuite, main bathroom with luxurious claw foot bath
- North facing front garden, Middle Harbour views, internal entry to garage
- High ornate ceilings, leadlight windows, American oak floors, sandstone features
- Easy access to Mosman, Sydney CBD, Manly Ferry Wharf and Manly Beach