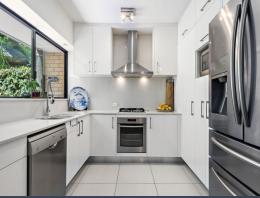

- Multiple living/dining spaces flow to charming private courtyards
- Stylish contemporary kitchen with gas cooking and dishwasher
- Three generous bedrooms, all with built -ins, master with ensuite
- Two full bathrooms, main with bath and shower, guest toilet downstairs  $% \left( 1\right) =\left( 1\right) \left( 1\right) \left$
- Double lock up garage with internal access, air-conditioning throughout
- Express city transport at door, footsteps to Seaforth Village, shops and cafes