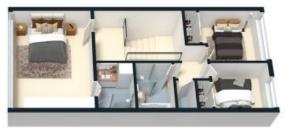

- Multiple living/dining spaces flow to charming private courtyards
- Stylish contemporary kitchen with gas cooking and dishwasher
- Three generous bedrooms, all with built -ins, master with ensuite
- Two full bathrooms, main with bath and shower, guest toilet downstairs  $% \left( 1\right) =\left( 1\right) \left( 1\right) \left$
- Double lock up garage with internal access, air-conditioning throughout
- Express city transport at door, footsteps to Seaforth Village, shops and cafes