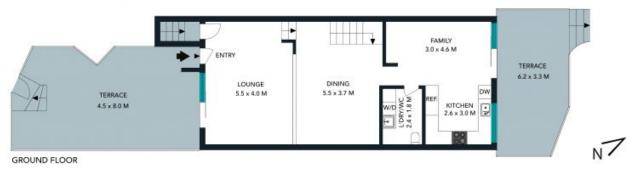

- Multiple living/dining spaces flow to charming private courtyards
- Stylish contemporary kitchen with gas cooking and dishwasher
- Three generous bedrooms, all with built -ins, master with ensuite
- Two full bathrooms, main with bath and shower, guest toilet downstairs  $% \left( 1\right) =\left( 1\right) \left( 1\right) \left$
- Double lock up garage with internal access, air-conditioning throughout
- Express city transport at door, footsteps to Seaforth Village, shops and cafes

4/2d Battle Boulevard, Seaforth