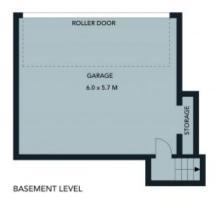

4/2d Battle Boulevard, Seaforth

LEVEL 1

The floor plan is not be stade, reseaurements are indicates and in enters. All features to dudied in this 22 plan are for improved only. This not are made register of the progenity or the position of extensive elements. Plan it should not be refer the refer to an indicate and only on finer one require

4/2d Battle Boulevard, Seaforth