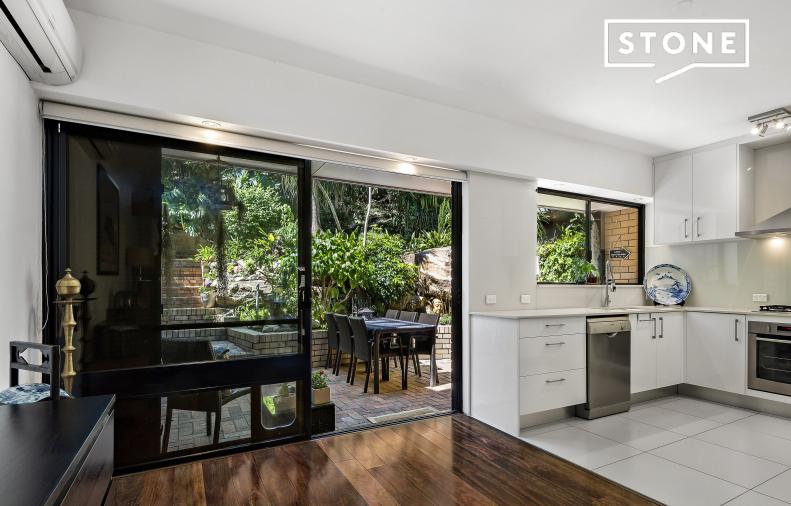

## Contemporary town home with Middle Harbour views

Perfectly positioned to take in views of Middle Harbour and The Spit, this stunning town home oozes effortless charm, striking the perfect balance of form and function. From its well-appointed finishes, seamless indoor/outdoor flow, to its multiple living and dining spaces, and its proximity to express city transport, Seaforth Village, cafes, and the famous Spit to Manly walk, this property is the ultimate executive lifestyle escape.

- Multiple living/dining spaces flow to charming private courtyards
- Stylish contemporary kitchen with gas cooking and dishwasher
- Three generous bedrooms, all with built -ins, master with ensuite
- Two full bathrooms, main with bath and shower, guest toilet downstairs  $% \left( 1\right) =\left( 1\right) \left( 1\right) \left$
- Double lock up garage with internal access, air-conditioning throughout
- Express city transport at door, footsteps to Seaforth Village, shops and cafes