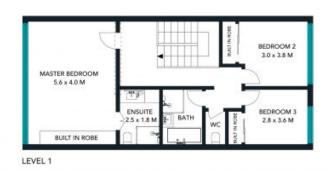

- Multiple living/dining spaces flow to charming private courtyards
- Stylish contemporary kitchen with gas cooking and dishwasher
- Three generous bedrooms, all with built -ins, master with ensuite
- Two full bathrooms, main with bath and shower, guest toilet downstairs  $% \left( 1\right) =\left( 1\right) \left( 1\right) \left$
- Double lock up garage with internal access, air-conditioning throughout
- Express city transport at door, footsteps to Seaforth Village, shops and cafes

4/2d Battle Boulevard, Seaforth

LEVEL 1

The floor plan is not be stade, reseaurements are indicates and in enters. All features to dudied in this 22 plan are for improved only. This not are made register of the progenity or the position of extensive elements. Plan it should not be refer the refer to an indicate and only on finer one require