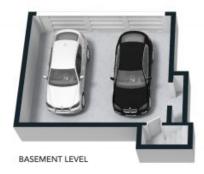

- Multiple living/dining spaces flow to charming private courtyards
- Stylish contemporary kitchen with gas cooking and dishwasher
- Three generous bedrooms, all with built -ins, master with ensuite
- Two full bathrooms, main with bath and shower, guest toilet downstairs  $% \left( 1\right) =\left( 1\right) \left( 1\right) \left$
- Double lock up garage with internal access, air-conditioning throughout
- Express city transport at door, footsteps to Seaforth Village, shops and cafes