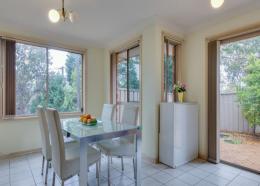

- Separate and spacious lounge and dining rooms with plenty of natural light
- Contemporary kitchen, gas cooking, dishwasher and abundance of storage
- Ducted and zoned air conditioning, internal laundry, additional powder room
- Low maintenance paved courtyard, undercover outdoor entertaining space
- Three well proportioned bedrooms, all complete with built in wardrobes
- Master with ensuite, main bathroom with separate bath and shower
- Floating timber flooring throughout, automatic double lock up garage
- Located within the catchment for Castle Hill Public and Castle Hill High