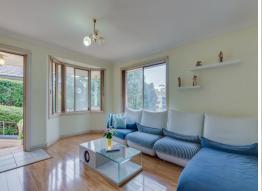

- Separate and spacious lounge and dining rooms with plenty of natural light
- Contemporary kitchen, gas cooking, dishwasher and abundance of storage
- Ducted and zoned air conditioning, internal laundry, additional powder room
- Low maintenance paved courtyard, undercover outdoor entertaining space
- Three well proportioned bedrooms, all complete with built in wardrobes
- Master with ensuite, main bathroom with separate bath and shower
- Floating timber flooring throughout, automatic double lock up garage
- Located within the catchment for Castle Hill Public and Castle Hill High