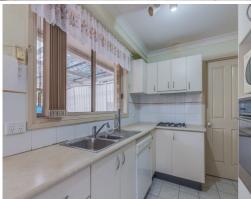

- Separate and spacious lounge and dining rooms with plenty of natural light
- Contemporary kitchen, gas cooking, dishwasher and abundance of storage
- Ducted and zoned air conditioning, internal laundry, additional powder room
- Low maintenance paved courtyard, undercover outdoor entertaining space
- Three well proportioned bedrooms, all complete with built in wardrobes
- Master with ensuite, main bathroom with separate bath and shower
- Floating timber flooring throughout, automatic double lock up garage
- Located within the catchment for Castle Hill Public and Castle Hill High