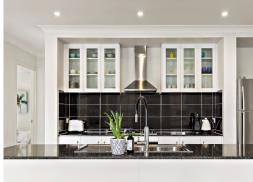

- Spacious master bedroom with walk-in robe, majestic stone ensuite with bath
- Additional 2 bedrooms with built-in robes and fans, shared second stone bathroom
- Fully equipped gourmet kitchen with black sparkle stone bench-tops, gas cooking
- Soft-close cabinetry, walk-in pantry, wide hallway, open plan living and dining zones
- Study-nook with built-in desk, smart wired throughout for data and TV, NBN
- Air-conditioning, ceiling fans, new LED lighting, freshly painted, 2Kw solar power
- Plantation shutters, separate large laundry, plumber rainwater tank, side access
- Under roof-line entertaining with mains gas point, low maintenance gardens