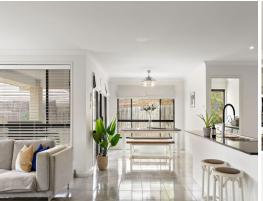

- Spacious master bedroom with walk-in robe, majestic stone ensuite with bath
- Additional 2 bedrooms with built-in robes and fans, shared second stone bathroom
- Fully equipped gourmet kitchen with black sparkle stone bench-tops, gas cooking
- Soft-close cabinetry, walk-in pantry, wide hallway, open plan living and dining zones
- Study-nook with built-in desk, smart wired throughout for data and TV, NBN
- Air-conditioning, ceiling fans, new LED lighting, freshly painted, 2Kw solar power
- Plantation shutters, separate large laundry, plumber rainwater tank, side access
- Under roof-line entertaining with mains gas point, low maintenance gardens