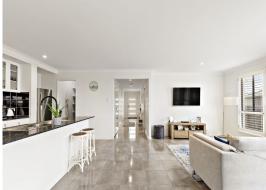

- Spacious master bedroom with walk-in robe, majestic stone ensuite with bath
- Additional 2 bedrooms with built-in robes and fans, shared second stone bathroom
- Fully equipped gourmet kitchen with black sparkle stone bench-tops, gas cooking
- Soft-close cabinetry, walk-in pantry, wide hallway, open plan living and dining zones
- Study-nook with built-in desk, smart wired throughout for data and TV, NBN
- Air-conditioning, ceiling fans, new LED lighting, freshly painted, 2Kw solar power
- Plantation shutters, separate large laundry, plumber rainwater tank, side access
- Under roof-line entertaining with mains gas point, low maintenance gardens