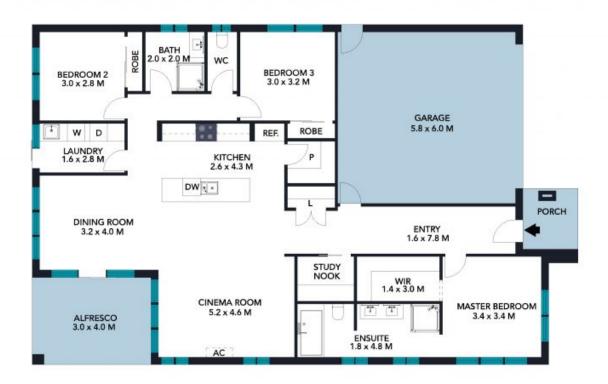

**Price:** \$510,000 - \$550,000 **Council Rates:** \$1,600.00/year (approx)

Water Rates: \$300.00 p/q

**Shane Evans** 0416 193 663

**Sally Ann** 0402 360 217

The flow plan's not to stall, researchments are indicative and in recens. All features included in this 20 plan are he imprised projection purposes only. This is not as east replice of the property or the pusition of exister elements. Here shaded not be related on interested particle build make and only on their own one.

28 Yarrambat Rise, Upper Coomera

The floor plan is not to scale, measurements are indicative and in names. Exterior elements are not in position. Plans already on the miled on, interested parties should make and rely on their own exquiries. All other information provided has been collected from reliable recurses by current be guaranteed for accura-

28 Yarrambat Rise, Upper Coomera