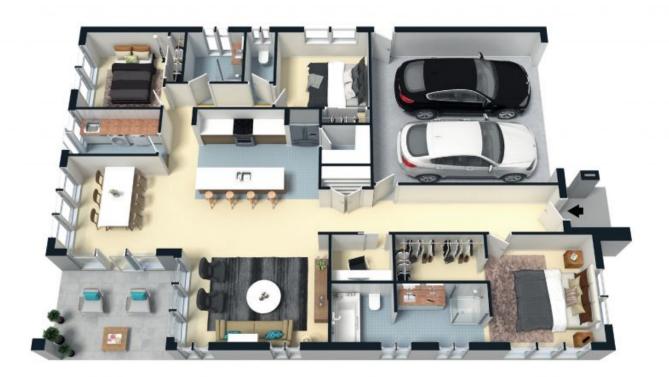

28 Yarrambat Rise Upper Coomera, QLD

3

1 三字

2 🕫

Superb single level elegance

This near new, exquisite Clarendon built residence impressively showcases contemporary style, the latest designer finishes and impeccable quality throughout. Idyllically situated in one of Upper Coomera's finest and most highly regarded residential areas in Stocklands' Highland Reserve, this super-impressive single level residence has been designed to deliver classic elegance in an enticing low maintenance context.

- Spacious master bedroom with walk-in robe, majestic stone ensuite with bath
- Additional 2 bedrooms with built-in robes and fans, shared second stone bathroom
- Fully equipped gourmet kitchen with black sparkle stone bench-tops, gas cooking
- Soft-close cabinetry, walk-in pantry, wide hallway, open plan living and dining zones
- Study-nook with built-in desk, smart wired throughout for data and TV, NBN
- Air-conditioning, ceiling fans, new LED lighting, freshly painted, 2Kw solar power
- Plantation shutters, separate large laundry, plumber rainwater tank, side access
- Under roof-line entertaining with mains gas point, low maintenance gardens