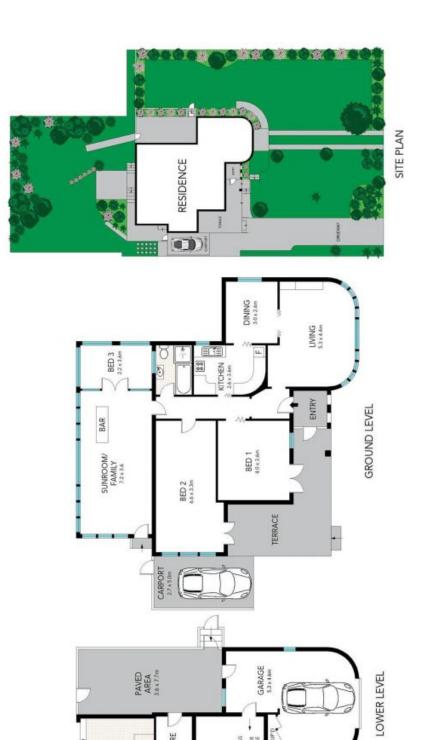

## **Amazing Location**

This charming single level character home with prized north easterly aspect to the rear is in good original condition.

- Please note photos are from the sale of the property in May 2016
- Classic P&O facade with a prized north easterly aspect
- Established gardens featured at both the front and rear
- Sun filled living room with curved picture windows and fireplace
- Kitchen with character detail is well maintained and adjoins light-filled dining room
- Spacious bedrooms flow through French doors to the sunny front patio
- Generous family room and study/third bedroom overlook private gardens
- Abundant under house storage, single garage and extra off street parking