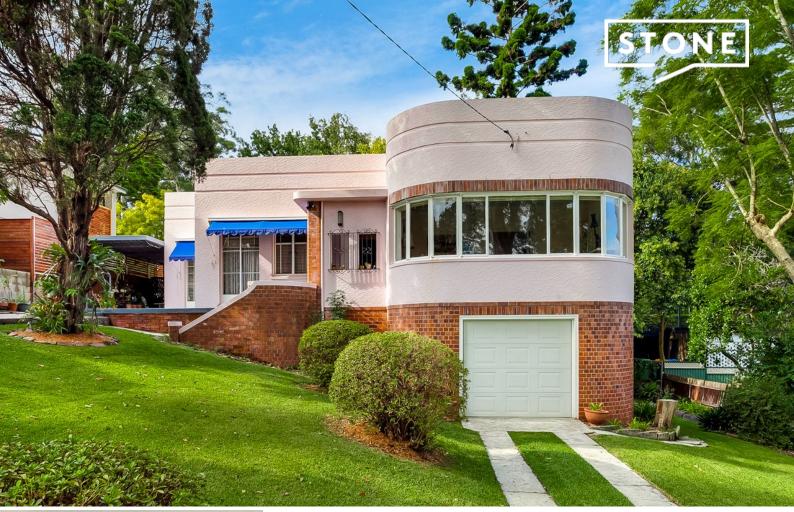

## 11 Ellsmore Avenue Killara, NSW

## **Amazing Location**

This charming single level character home with prized north easterly aspect to the rear is in good original condition.

- Please note photos are from the sale of the property in May 2016
- Classic P&O facade with a prized north easterly aspect
- Established gardens featured at both the front and rear
- Sun filled living room with curved picture windows and fireplace
- Kitchen with character detail is well maintained and adjoins light-filled dining room
- Spacious bedrooms flow through French doors to the sunny front patio
- Generous family room and study/third bedroom overlook private gardens
- Abundant under house storage, single garage and extra off street parking