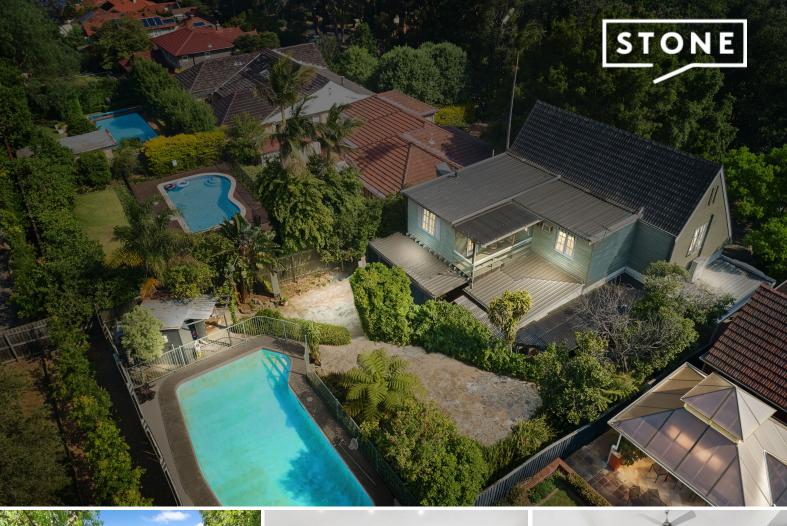

## Spacious high side home in premiere location

Privately set on 876sqm on the high side of one of Beecroft's most desirable streets is this beautifully presented and spacious home offering a lifestyle of peace, comfort and fantastic convenience. A tightly held and loved residence of timeless charm merging effortlessly with contemporary living, its idyllic position is just an easy stroll from Beecroft village and train station.

- Solid home with high detailed ceilings, new carpets, picture frame windows
- Sweeping open plan living and dining, formal living with fireplace, family/TV room
- Deluxe stone kitchen with eat-in island bench, gas cooking and quality appliances
- Entertaining patio with BBQ, established gardens and huge sun-drenched pool
- Master ensuite with dual built-in-robes, good-sized bedrooms with built-ins
- 5th bedroom equipped with adjoining powder room/study, modern bathrooms
- Ceiling fans in bedrooms, internal laundry, garden shed, front porch, lawn
- Single carport plus additional off-street parking, close to transport and shops