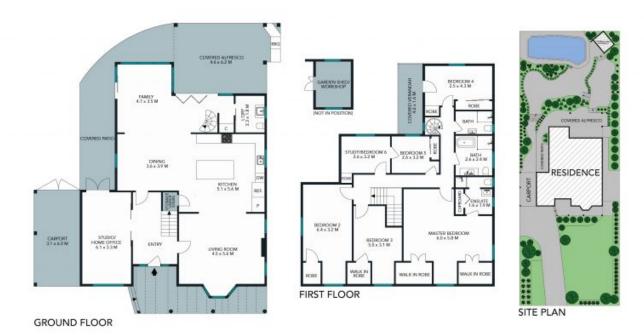

**Kevin Dearlove** 0403 338 302

Dean Foundas 0433 288 244

14

19 Boronia Avenue, Beecroft

STONE

FIRST FLOOR

GROUND FLOOR

The floor plan is not in study, measurements are indicated and in restres. All features included in 16th 2D plan are being register or property or the position of waterier climater of waterier planes. Plans should not be included as this restrain property or the position of waterier planes.

19 Boronia Avenue, Beecroft