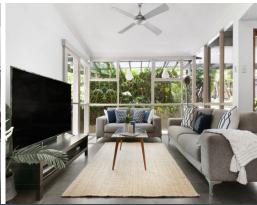

- Solid home with high detailed ceilings, new carpets, picture frame windows
- Sweeping open plan living and dining, formal living with fireplace, family/TV room
- Deluxe stone kitchen with eat-in island bench, gas cooking and quality appliances
- Entertaining patio with BBQ, established gardens and huge sun-drenched pool
- Master ensuite with dual built-in-robes, good-sized bedrooms with built-ins
- 5th bedroom equipped with adjoining powder room/study, modern bathrooms
- Ceiling fans in bedrooms, internal laundry, garden shed, front porch, lawn
- Single carport plus additional off-street parking, close to transport and shops