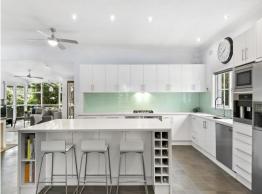

- Solid home with high detailed ceilings, new carpets, picture frame windows
- Sweeping open plan living and dining, formal living with fireplace, family/TV room
- Deluxe stone kitchen with eat-in island bench, gas cooking and quality appliances
- Entertaining patio with BBQ, established gardens and huge sun-drenched pool
- Master ensuite with dual built-in-robes, good-sized bedrooms with built-ins
- 5th bedroom equipped with adjoining powder room/study, modern bathrooms
- Ceiling fans in bedrooms, internal laundry, garden shed, front porch, lawn
- Single carport plus additional off-street parking, close to transport and shops