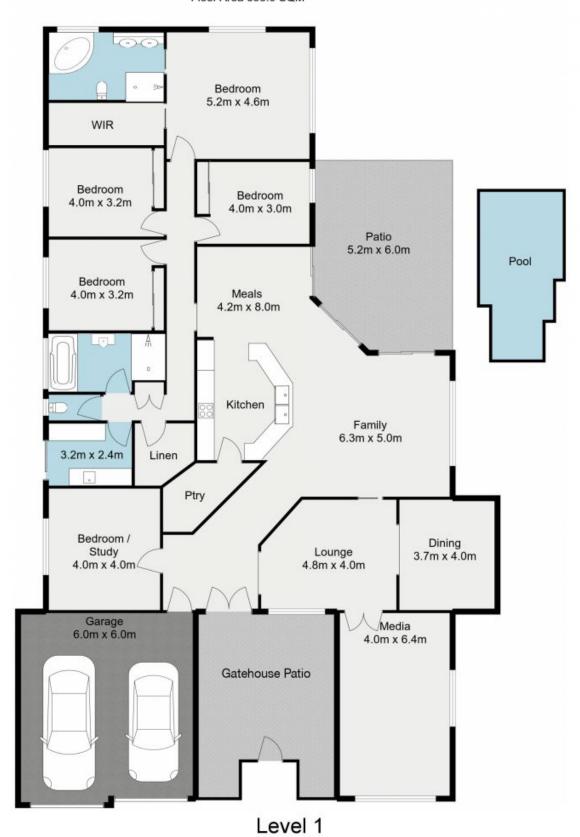

6 Sonienda Place Bridgeman Downs, QLD

5 🕮

## Location, lifestyle & grandeur living

Looking for something special? Located in the exclusive Travorten estate & combining sophistication, style & functionality, this large family home will suit growing families or someone looking for extra space with some elegance. Hosting a large outdoor entertainment area that overlooks the private back yard & beautiful pool, entertaining friends & family will be all too easy.

- Large 772m2 level block in the exclusive Travorten Estate.
- New carpets throughout and freshly painted interior/exterior.
- 2.7m high ceilings throughout, 5 bedrooms & sparkling in-ground pool.
- Multiple living areas including large media room/rumpus.
- Ducted air-conditioning, ducted vacuum, Foxtel and NBN available.
- Security system and security mesh screens throughout.
- 106m to Travorten Drive Park with picnic area/shelter and playground.
- Only 2km from St Pauls School.

This home offers: Five bedrooms

Price: For Sale Now Council Rates: \$581.13 p/q

**John Bradley** 0410 454 718

**Matthew Biggs** 0499 498 988

6 Sonienda Place Bridgeman Downs

Plan details and sizings are approximate and to be used as a guide only.