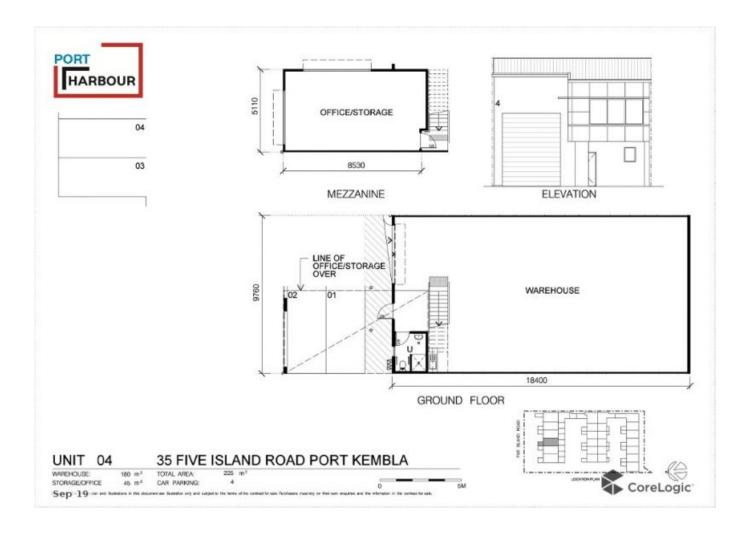

## The possibilities are endless

Offering a central location and boasting an infinitely flexible floor plan this property is sure to impress an array of organisations. Enjoying 180m2 of warehouse space with a 45m2 complete mezzanine office level, this property is large enough to accommodate the growing business.