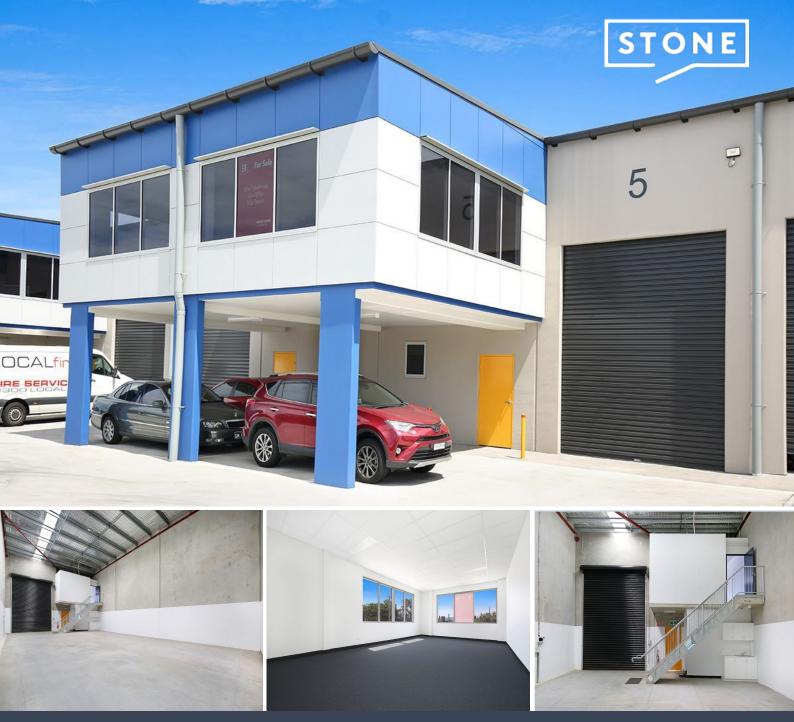

5/35 Five Islands Road Port Kembla, NSW

## The possibilities are endless

Offering a central location and boasting an infinitely flexible floor plan this property is sure to impress an array of organisations. Enjoying 180m2 of warehouse space with a 45m2 complete mezzanine office level, this property is large enough to accommodate the growing business.

- Positioned at the front of the complex boasting maximum business exposure
- Brand new security access complex, with easy access to Wollongong & highways
- Complete carpeted and ready-to-go office fit out
- Office suite serviced by stylish kitchenette and bathroom facilities
- Modern tilt up design, double car port
- Totally negotiable lease terms