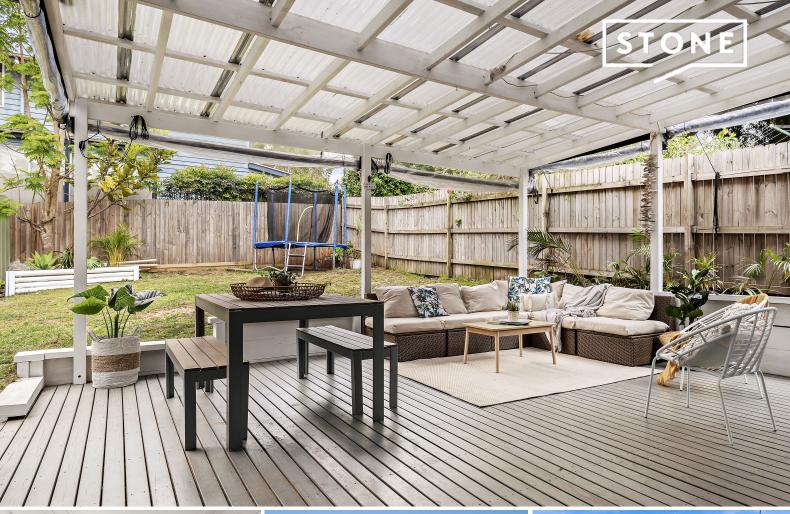

## Ultimate beach cottage with fresh coastal vibes

- Living area opens to a small foyer and an expansive  $\mbox{\it East}$  facing front terrace
- Classic floorplan with defined living/lounge plus dining room off kitchen
- Dining area flows to the private back deck, perfect for relaxation  $\&\ \mbox{BBQ's}$
- Covered timber entertaining deck and child-friendly, secure level lawns
- Updated kitchen with gas cooking, dishwasher and good cupboard space
- King size East facing master bedroom with mirror built-in robe
- 2 double bedrooms overlooking the garden offer mirror BIR (2nd) or BIR (3rd)
- Large separate internal laundry with convenient built-in shelving