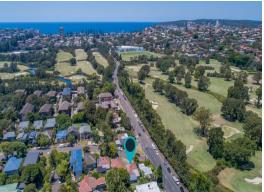

45 Burchmore Road Manly Vale, NSW







## Ultimate beach cottage with fresh coastal vibes

- Living area opens to a small foyer and an expansive  $\mbox{\it East}$  facing front terrace
- Classic floorplan with defined living/lounge plus dining room off kitchen
- Dining area flows to the private back deck, perfect for relaxation  $\&\ \mbox{BBQ's}$
- Covered timber entertaining deck and child-friendly, secure level lawns
- Updated kitchen with gas cooking, dishwasher and good cupboard space
- King size East facing master bedroom with mirror built-in robe
- 2 double bedrooms overlooking the garden offer mirror BIR (2nd) or BIR (3rd)
- Large separate internal laundry with convenient built-in shelving

Price: SOLD \$1,765,000
Council Rates: \$475.00 p/q
Water Rates: \$172.00 p/q



**Tr