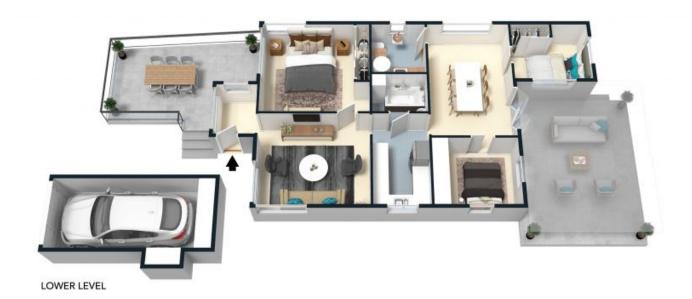

45 Burchmore Road Manly Vale, NSW

## Ultimate beach cottage with fresh coastal vibes

- Living area opens to a small foyer and an expansive  $\mbox{\it East}$  facing front terrace
- Classic floorplan with defined living/lounge plus dining room off kitchen
- Dining area flows to the private back deck, perfect for relaxation  $\&\ \mbox{BBQ's}$
- Covered timber entertaining deck and child-friendly, secure level lawns
- Updated kitchen with gas cooking, dishwasher and good cupboard space
- King size East facing master bedroom with mirror built-in robe
- 2 double bedrooms overlooking the garden offer mirror BIR (2nd) or BIR (3rd)
- Large separate internal laundry with convenient built-in shelving

Price: SOLD \$1,765,000
Council Rates: \$475.00 p/q
Water Rates: \$172.00 p/q

**Trent McKay** 0419 288 867

**Greg Duce** 0409 749 287

45 Burchmore Road, Manly Vale

45 Burchmore Road, Manly Vale

STONE