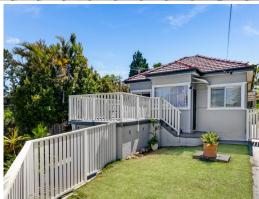

## Ultimate beach cottage with fresh coastal vibes

- Living area opens to a small foyer and an expansive  $\mbox{\it East}$  facing front terrace
- Classic floorplan with defined living/lounge plus dining room off kitchen
- Dining area flows to the private back deck, perfect for relaxation  $\&\ \mbox{BBQ's}$
- Covered timber entertaining deck and child-friendly, secure level lawns
- Updated kitchen with gas cooking, dishwasher and good cupboard space
- King size East facing master bedroom with mirror built-in robe
- 2 double bedrooms overlooking the garden offer mirror BIR (2nd) or BIR (3rd)
- Large separate internal laundry with convenient built-in shelving