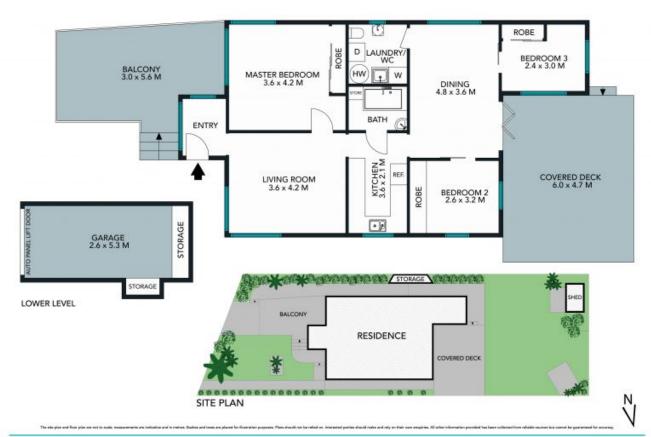

45 Burchmore Road Manly Vale, NSW

## Ultimate beach cottage with fresh coastal vibes

- Living area opens to a small foyer and an expansive  $\mbox{\it East}$  facing front terrace
- Classic floorplan with defined living/lounge plus dining room off kitchen
- Dining area flows to the private back deck, perfect for relaxation  $\&\ \mbox{BBQ's}$
- Covered timber entertaining deck and child-friendly, secure level lawns
- Updated kitchen with gas cooking, dishwasher and good cupboard space
- King size East facing master bedroom with mirror built-in robe
- 2 double bedrooms overlooking the garden offer mirror BIR (2nd) or BIR (3rd)
- Large separate internal laundry with convenient built-in shelving

Price: SOLD \$1,765,000
Council Rates: \$475.00 p/q
Water Rates: \$172.00 p/q

**Trent McKay** 0419 288 867

**Greg Duce** 0409 749 287

45 Burchmore Road, Manly Vale

45 Burchmore Road, Manly Vale

STONE