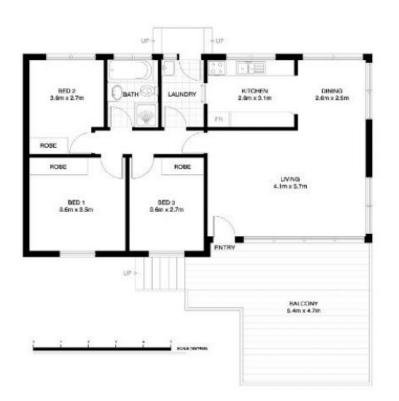

- Spacious living and dining areas
- Timber decking/courtyard ideal for entertaining
- Tidy kitchen with gas cooking and dishwasher
- Three bedrooms, all with built in wardrobes
- Bathroom with separate tub & shower, internal laundry
- Undercover car parking
- Pets considered on application

Price: Leased
Available Date: 09/01/2020

Andrew Braid 0404 979 597

ROSEVILLE 45 ABINGDON ROAD INTERNAL FLOOR AREA APPROX 87mP