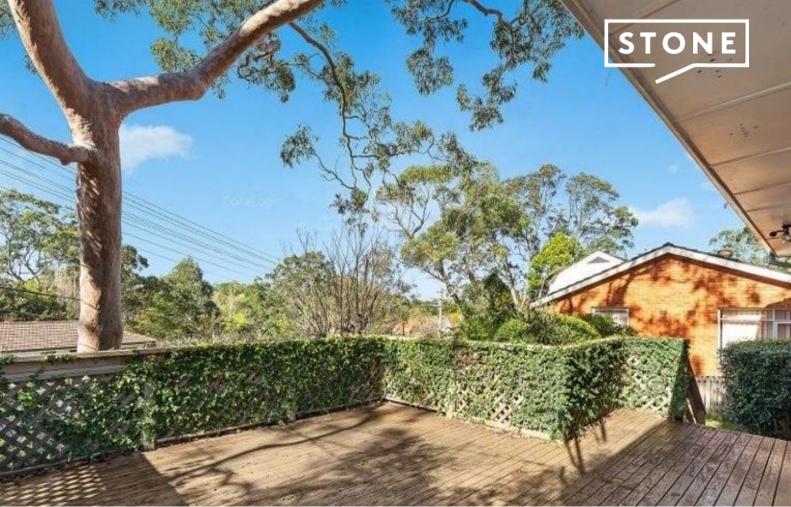

- Spacious living and dining areas
- Timber decking/courtyard ideal for entertaining
- Tidy kitchen with gas cooking and dishwasher
- Three bedrooms, all with built in wardrobes
- Bathroom with separate tub & shower, internal laundry
- Undercover car parking
- Pets considered on application