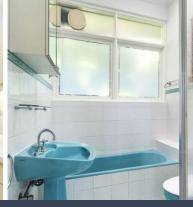

- Spacious living and dining areas
- Timber decking/courtyard ideal for entertaining
- Tidy kitchen with gas cooking and dishwasher
- Three bedrooms, all with built in wardrobes
- Bathroom with separate tub & shower, internal laundry
- Undercover car parking
- Pets considered on application