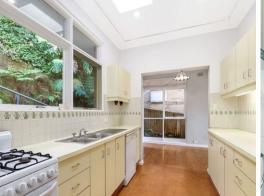

- Spacious living and dining areas
- Timber decking/courtyard ideal for entertaining
- Tidy kitchen with gas cooking and dishwasher
- Three bedrooms, all with built in wardrobes
- Bathroom with separate tub & shower, internal laundry
- Undercover car parking
- Pets considered on application