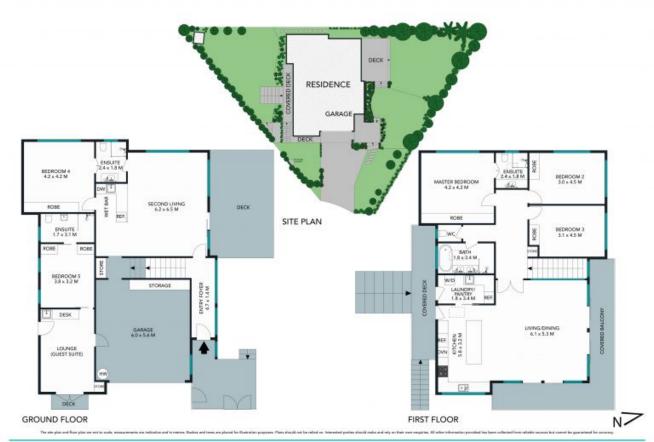

## **Coastal Dual Living**

Distinctly renovated throughout, this home melds coastal luxury, mid century modern touches and contemporary designer aspects. The sympathetic floor plan boasts a large family residence with two separate teenage retreats, or guest accommodation wing and/or a separate one bedroom retreat with wet bar.

Each element of the home has been considered and the flow around the home creates a fabulous story. Rustic entrance gates maintain a private aspect and can either separate or incorporate the various zones. Discover the focal point of the home by taking the showpiece staircase to an open plan living area that combines the dining and kitchen. Entertaining is key here with alfresco deck, wrap around covered balconies and rolling luscious lawns, all enveloped by tropical gardens and water features.

- Island benched kitchen w Caesar stone, Polytech timber grain cupboards, Abbey Schock granite sink
- -Terazzo and travertine tiling, prestige oak and white timber floors, wool carpets
- Designer lighting features throughout interior and exterior gardens
- North facing district views, distant ocean views, moments to schools and shops