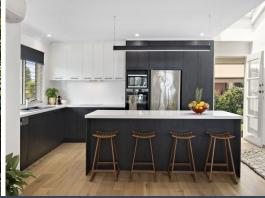

- Island benched kitchen w Caesar stone, Polytech timber grain cupboards, Abbey Schock granite sink
- -Terazzo and travertine tiling, prestige oak and white timber floors, wool carpets
- Designer lighting features throughout interior and exterior gardens
- North facing district views, distant ocean views, moments to schools and shops