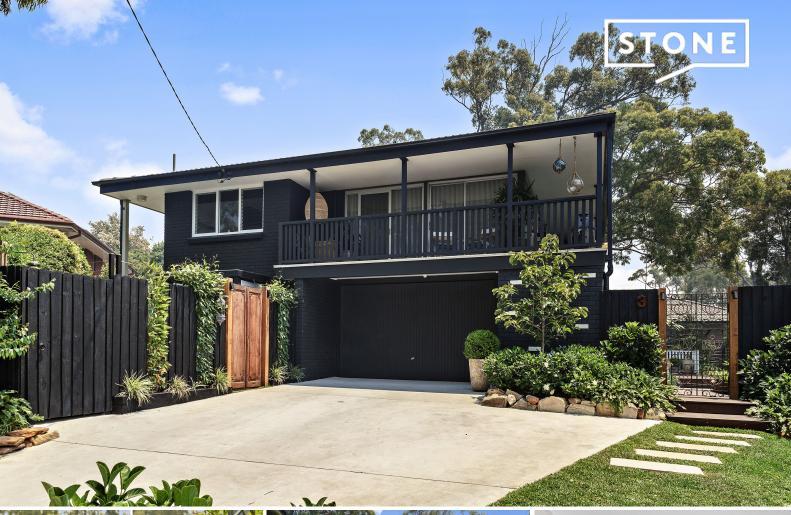

## **Coastal Dual Living**

Distinctly renovated throughout, this home melds coastal luxury, mid century modern touches and contemporary designer aspects. The sympathetic floor plan boasts a large family residence with two separate teenage retreats, or guest accommodation wing and/or a separate one bedroom retreat with wet bar.

Each element of the home has been considered and the flow around the home creates a fabulous story. Rustic entrance gates maintain a private aspect and can either separate or incorporate the various zones. Discover the focal point of the home by taking the showpiece staircase to an open plan living area that combines the dining and kitchen. Entertaining is key here with alfresco deck, wrap around covered balconies and rolling luscious lawns, all enveloped by tropical gardens and water features.