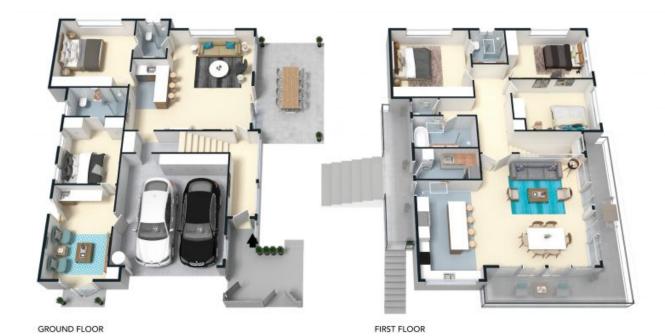

## **Coastal Dual Living**

Distinctly renovated throughout, this home melds coastal luxury, mid century modern touches and contemporary designer aspects. The sympathetic floor plan boasts a large family residence with two separate teenage retreats, or guest accommodation wing and/or a separate one bedroom retreat with wet bar.

Each element of the home has been considered and the flow around the home creates a fabulous story. Rustic entrance gates maintain a private aspect and can either separate or incorporate the various zones. Discover the focal point of the home by taking the showpiece staircase to an open plan living area that combines the dining and kitchen. Entertaining is key here with alfresco deck, wrap around covered balconies and rolling luscious lawns, all enveloped by tropical gardens and water features.

- Island benched kitchen w Caesar stone, Polytech timber grain cupboards, Abbey Schock granite sink
- -Terazzo and travertine tiling, prestige oak and white timber floors, wool carpets
- Designer lighting features throughout interior and exterior gardens
- North facing district views, distant ocean views, moments to schools and shops