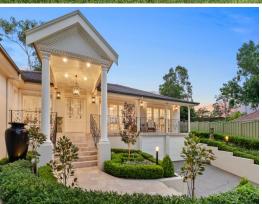

## French provincial masterpiece on sublime 1,340sqm

Timeless elegance, family functionality and opulent space combine with generous alfresco areas and lush grounds to create a home of impeccable style in a prized garden setting. Crafted for an uncompromised indoor/outdoor lifestyle, this sophisticated residence is flawless throughout, an entertainers' dream and well-positioned for easy access to the area's many renowned schools.

- Flowing open plan living, formal and informal dining and expansive family room
- Gourmet gas kitchen with marble island bench, walk-in pantry and SMEG appliances
- Three dedicated bedrooms with built-ins plus a study/potential fourth bedroom
- Brodware handmade Porcelain tapware, 100% wool carpets, gas hot water
- Indulgent master wing featuring large walk-in robe and ensuite including bath
- Landscaped gardens offers covered alfresco, gazebo & resort swimming pool
- Solid French oak floors, ducted air-conditioning, gas fire, plantation shutters
  Full main bathroom, triple garage or potential self contained internal access