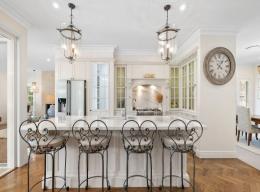

- Flowing open plan living, formal and informal dining and expansive family room
- Gourmet gas kitchen with marble island bench, walk-in pantry and SMEG appliances
- Three dedicated bedrooms with built-ins plus a study/potential fourth bedroom
- Brodware handmade Porcelain tapware, 100% wool carpets, gas hot water
- Indulgent master wing featuring large walk-in robe and ensuite including bath
- Landscaped gardens offers covered alfresco, gazebo & resort swimming pool
- Solid French oak floors, ducted air-conditioning, gas fire, plantation shutters
  Full main bathroom, triple garage or potential self contained internal access