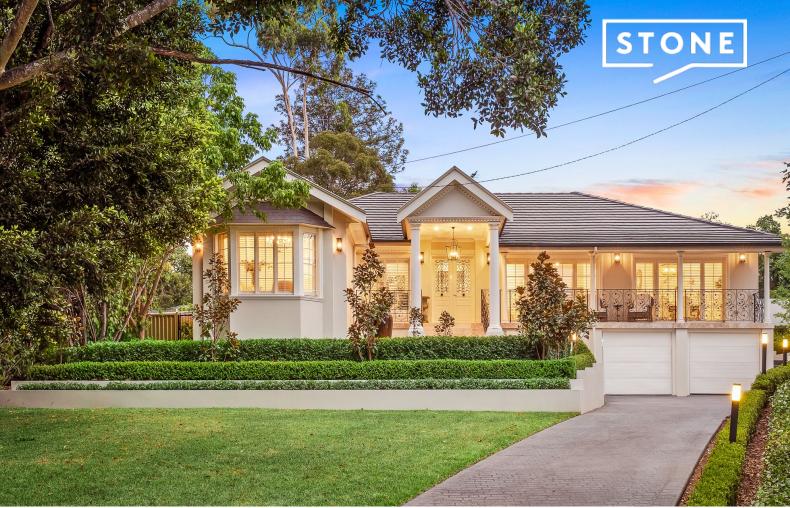

## French provincial masterpiece on sublime 1,340sqm

Timeless elegance, family functionality and opulent space combine with generous alfresco areas and lush grounds to create a home of impeccable style in a prized garden setting. Crafted for an uncompromised indoor/outdoor lifestyle, this sophisticated residence is flawless throughout, an entertainers' dream and well-positioned for easy access to the area's many renowned schools.

- Flowing open plan living, formal and informal dining and expansive family room
- Gourmet gas kitchen with marble island bench, walk-in pantry and SMEG appliances
- Three dedicated bedrooms with built-ins plus a study/potential fourth bedroom
- Brodware handmade Porcelain tapware, 100% wool carpets, gas hot water
- Indulgent master wing featuring large walk-in robe and ensuite including bath
- Landscaped gardens offers covered alfresco, gazebo & resort swimming pool
- Solid French oak floors, ducted air-conditioning, gas fire, plantation shutters
  Full main bathroom, triple garage or potential self contained internal access