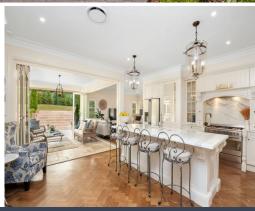

- Flowing open plan living, formal and informal dining and expansive family room
- Gourmet gas kitchen with marble island bench, walk-in pantry and SMEG appliances
- Three dedicated bedrooms with built-ins plus a study/potential fourth bedroom
- Brodware handmade Porcelain tapware, 100% wool carpets, gas hot water
- Indulgent master wing featuring large walk-in robe and ensuite including bath
- Landscaped gardens offers covered alfresco, gazebo & resort swimming pool
- Solid French oak floors, ducted air-conditioning, gas fire, plantation shutters
  Full main bathroom, triple garage or potential self contained internal access