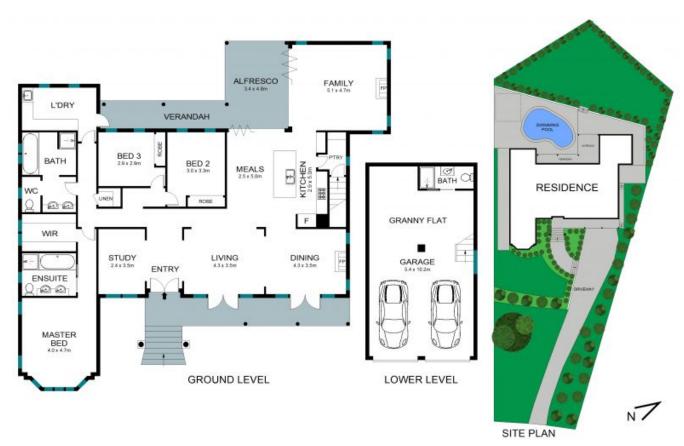

- Flowing open plan living, formal and informal dining and expansive family room
- Gourmet gas kitchen with marble island bench, walk-in pantry and SMEG appliances
- Three dedicated bedrooms with built-ins plus a study/potential fourth bedroom
- Brodware handmade Porcelain tapware, 100% wool carpets, gas hot water
- Indulgent master wing featuring large walk-in robe and ensuite including bath
- Landscaped gardens offers covered alfresco, gazebo & resort swimming pool
- Solid French oak floors, ducted air-conditioning, gas fire, plantation shutters
  Full main bathroom, triple garage or potential self contained internal access

Price: Contact Agent

**James Ramsay** 0420 665 913

**Douglas Kim** 0451 509 211

The floor plan is not to scale; measurements are indicative and in metres. Exterior elements are not in position. Plans should not be relied on. Interested parties should make and rely on their own enquiries.