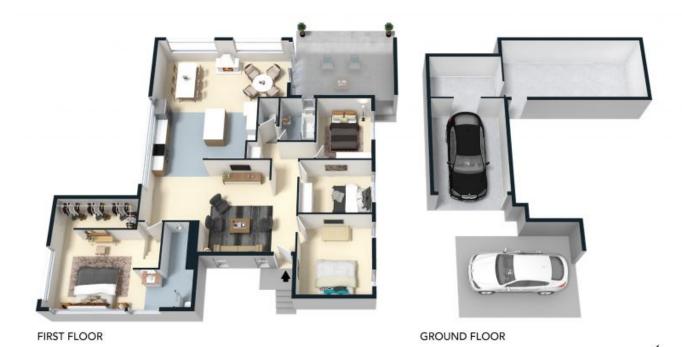

- Impeccably transformed family home set amongst perfectly manicured grounds
- High-impact island kitchen with striking splashback and thick stone surfaces
- Stunning open-plan living zone highlighted by a wood-burning combustion fire
- Second living area located at the front and appointed with split-system a/c
- Secluded master retreat with designer ensuite and walk-in wardrobe
- Three additional bedrooms with robes are supported by a full family bathroom
- Covered alfresco, lush green lawns plus an open alfresco area add wow-factor
- Resort-inspired inground pool with travertine surrounds ready for summer fun

**David Tanchevski** 02 4089 1111

Lily Chagorski 0401 004 353

5 Courtney Close, Charlestown

in Size plan is not to usual, reasonarement are indicative and in maters. All hastware incidend in 16s. 3D plan are but requiration purposes cody. This is not an examon regular of the property or the position of extretor quarantee. Plans should not be raised on the raised on between the position should make and only on the contract of the property of the position of extretor quarantee. Plans should not be raised on the raised on the