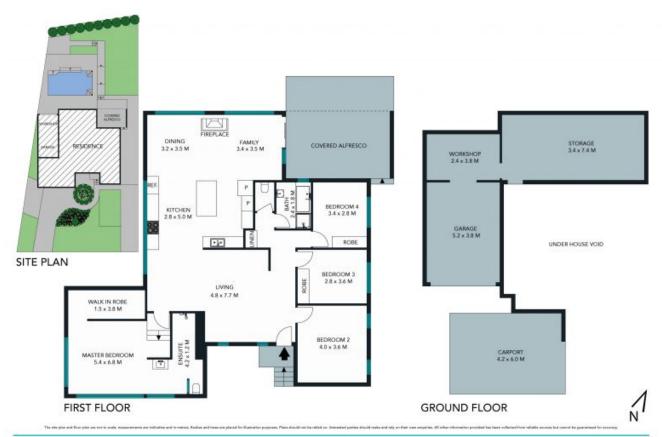

- Impeccably transformed family home set amongst perfectly manicured grounds
- High-impact island kitchen with striking splashback and thick stone surfaces
- Stunning open-plan living zone highlighted by a wood-burning combustion fire
- Second living area located at the front and appointed with split-system a/c
- Secluded master retreat with designer ensuite and walk-in wardrobe
- Three additional bedrooms with robes are supported by a full family bathroom
- Covered alfresco, lush green lawns plus an open alfresco area add wow-factor
- Resort-inspired inground pool with travertine surrounds ready for summer fun

**David Tanchevski** 02 4089 1111

Lily Chagorski 0401 004 353

5 Courtney Close, Charlestown

in Size plan is not to usual, reasonarement are indicative and in maters. All hastware incidend in 16s. 3D plan are but requiration purposes cody. This is not an examon regular of the property or the position of extretor quarantee. Plans should not be raised on the raised on between the position should make and only on the contract of the property of the position of extretor quarantee. Plans should not be raised on the raised on the