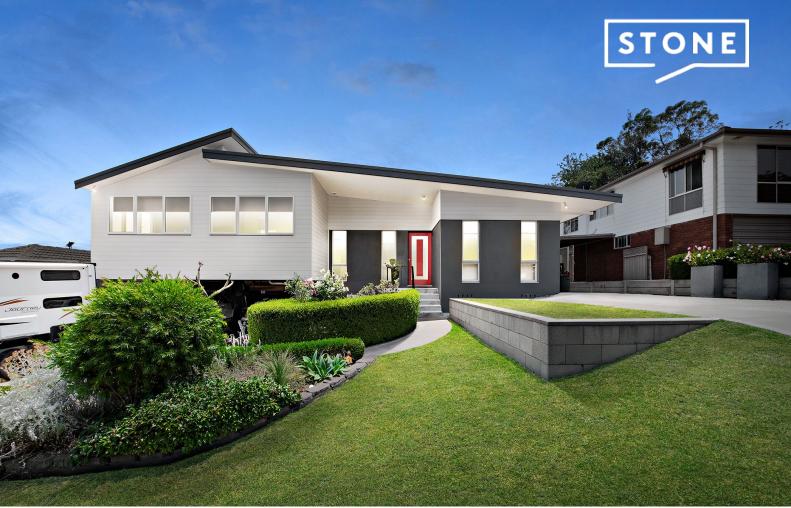

5 Courtney Close Charlestown, NSW

Price:

\$820,000

## Uber-modern transformation in central locale

The definition of ultra-contemporary living, this home looks like it's ready for the pages of a lifestyle magazine. Open living, 4-bedrooms, alfresco entertaining and a resort pool are complimented by high-gloss timber floors, louvered windows and an endless list of on-trend inclusions. On a no-through road minutes from Charlestown's CBD, it makes a superb sanctuary to call home.

- Impeccably transformed family home set amongst perfectly manicured grounds
- High-impact island kitchen with striking splashback and thick stone surfaces
- Stunning open-plan living zone highlighted by a wood-burning combustion fire
- Second living area located at the front and appointed with split-system a/c
- Secluded master retreat with designer ensuite and walk-in wardrobe
- Three additional bedrooms with robes are supported by a full family bathroom
- Covered alfresco, lush green lawns plus an open alfresco area add wow-factor
- Resort-inspired inground pool with travertine surrounds ready for summer fun