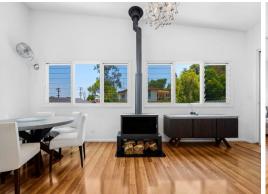

- Impeccably transformed family home set amongst perfectly manicured grounds
- High-impact island kitchen with striking splashback and thick stone surfaces
- Stunning open-plan living zone highlighted by a wood-burning combustion fire
- Second living area located at the front and appointed with split-system a/c
- Secluded master retreat with designer ensuite and walk-in wardrobe
- Three additional bedrooms with robes are supported by a full family bathroom
- Covered alfresco, lush green lawns plus an open alfresco area add wow-factor
- Resort-inspired inground pool with travertine surrounds ready for summer fun