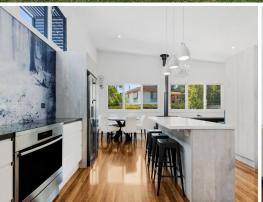

- Impeccably transformed family home set amongst perfectly manicured grounds
- High-impact island kitchen with striking splashback and thick stone surfaces
- Stunning open-plan living zone highlighted by a wood-burning combustion fire
- Second living area located at the front and appointed with split-system a/c
- Secluded master retreat with designer ensuite and walk-in wardrobe
- Three additional bedrooms with robes are supported by a full family bathroom
- Covered alfresco, lush green lawns plus an open alfresco area add wow-factor
- Resort-inspired inground pool with travertine surrounds ready for summer fun