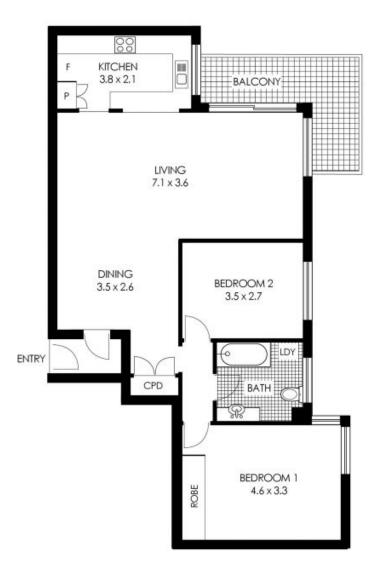

15/37 Stanton Road Mosman, NSW

2 🕮

Price:

1 閏

## HOLDING DEPOSIT TAKEN

Positioned on the top floor boasting a prime North / East aspect, this spacious apartment enjoys uninterrupted water views across to Clontarf, Middle Harbour and beyond.

Conveniently located within a short stroll to Balmoral Beach, Rosherville Reserve and Chinamans Beach, bus transport is just across the road and you are minutes to Mosman Village and all of the restaurants, cafes, fashion boutiques.

6 Month Lease Period

Available Date: 11/01/2020

\$780



**Marize Bellomo** 0414 972 203



**rah Kerr** 14 929 036





## **FLOOR PLAN**