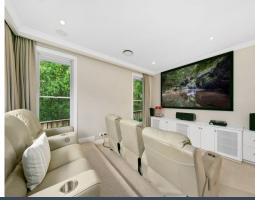

- Open plan living/dining, formal lounge, study and upstairs teenagers retreat
- Theatre room featuring projection system, screen and cinema-style seating
- Island kitchen offers stone benchtops, large walk-in pantry and gas cooking
- Five bedrooms including master with ensuite, walk-in robe and dressing room Hardwood floors, ducted air conditioning, central vacuum and prolific storage
- Manicured front lawns and rear garden with covered patio and saltwater pool
- Motorised front gate to automatic triple garage with direct internal access
- Near the popular Great North Walk and zoned for Murray Farm Public School