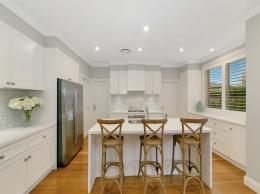

- Open plan living/dining, formal lounge, study and upstairs teenagers retreat
- Theatre room featuring projection system, screen and cinema-style seating
- Island kitchen offers stone benchtops, large walk-in pantry and gas cooking
- Five bedrooms including master with ensuite, walk-in robe and dressing room Hardwood floors, ducted air conditioning, central vacuum and prolific storage
- Manicured front lawns and rear garden with covered patio and saltwater pool
- Motorised front gate to automatic triple garage with direct internal access
- Near the popular Great North Walk and zoned for Murray Farm Public School