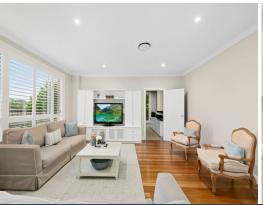

- Open plan living/dining, formal lounge, study and upstairs teenagers retreat
- Theatre room featuring projection system, screen and cinema-style seating
- Island kitchen offers stone benchtops, large walk-in pantry and gas cooking
- Five bedrooms including master with ensuite, walk-in robe and dressing room Hardwood floors, ducted air conditioning, central vacuum and prolific storage
- Manicured front lawns and rear garden with covered patio and saltwater pool
- Motorised front gate to automatic triple garage with direct internal access
- Near the popular Great North Walk and zoned for Murray Farm Public School