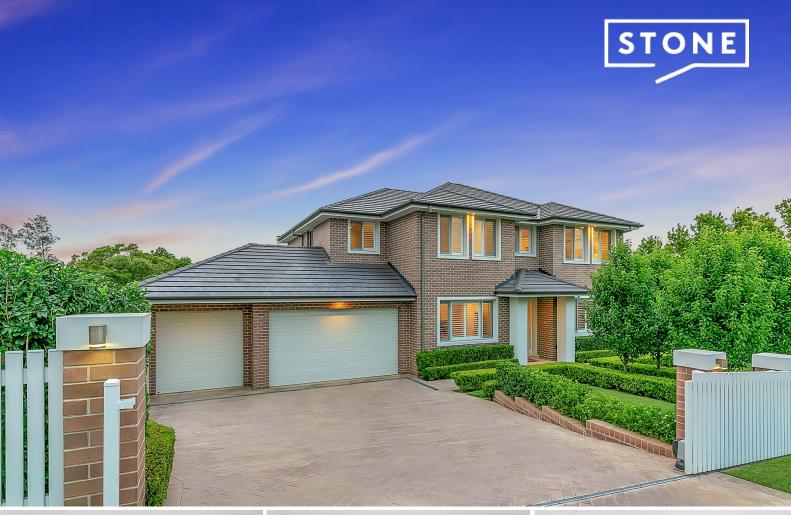

48 Range Road West Pennant Hills, NSW

5 🕮

1 誤

3 浬

3 🗐

## Master Built home by Craig Young in Murray Farm Public

On 729sqm in a quiet street, this immaculate residence presents as new and offers the perfect lifestyle for a growing family. The generous floorplan comprises multiple living areas, large bedrooms, an entertainers' kitchen and fully equipped custom home theatre, while the prized location is easily accessible to premier schools, shopping centres, parks, transport and the M2.

- Open plan living/dining, formal lounge, study and upstairs teenagers retreat
- Theatre room featuring projection system, screen and cinema-style seating
- Island kitchen offers stone benchtops, large walk-in pantry and gas cooking
- Five bedrooms including master with ensuite, walk-in robe and dressing room Hardwood floors, ducted air conditioning, central vacuum and prolific storage
- Manicured front lawns and rear garden with covered patio and saltwater pool
- Motorised front gate to automatic triple garage with direct internal access
- Near the popular Great North Walk and zoned for Murray Farm Public School