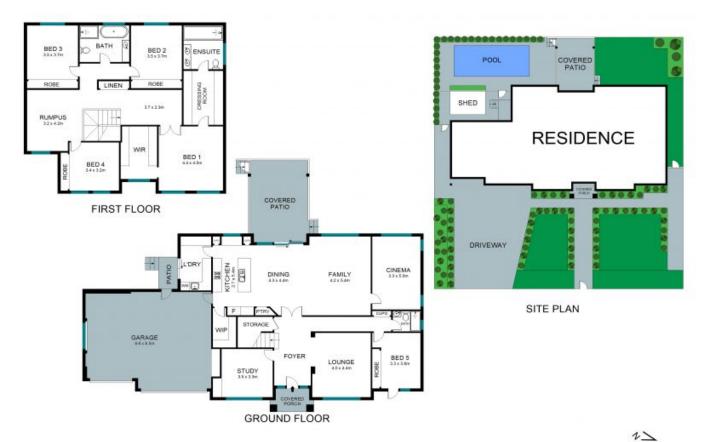

- Open plan living/dining, formal lounge, study and upstairs teenagers retreat
- Theatre room featuring projection system, screen and cinema-style seating
- Island kitchen offers stone benchtops, large walk-in pantry and gas cooking
- Five bedrooms including master with ensuite, walk-in robe and dressing room Hardwood floors, ducted air conditioning, central vacuum and prolific storage
- Manicured front lawns and rear garden with covered patio and saltwater pool
- Motorised front gate to automatic triple garage with direct internal access
- Near the popular Great North Walk and zoned for Murray Farm Public School

Price: Contact Agent
Council Rates: \$422.00 p/q
Water Rates: \$242.12 p/q

**James Ramsay** 0420 665 913

**Douglas Kim** 0451 509 211

The floor plan is not to scale; measurements are indicative and in metres. Exterior elements are not in position. Plans should not be relied on. Interested perties should make and rely on their own enquiries.