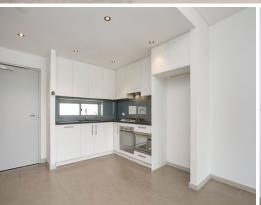

- Combined lounge and dining spaces
- Modern kitchen with gas cooking & dishwasher
- Bedroom with walk in wardrobe
- Duel access bathroom, internal laundry
- Covered balcony plus communal terrace with BBQ
- SIngle security car space