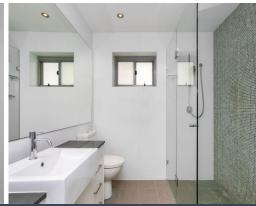

- Combined lounge and dining spaces
- Modern kitchen with gas cooking & dishwasher
- Bedroom with walk in wardrobe
- Duel access bathroom, internal laundry
- Covered balcony plus communal terrace with BBQ
- SIngle security car space