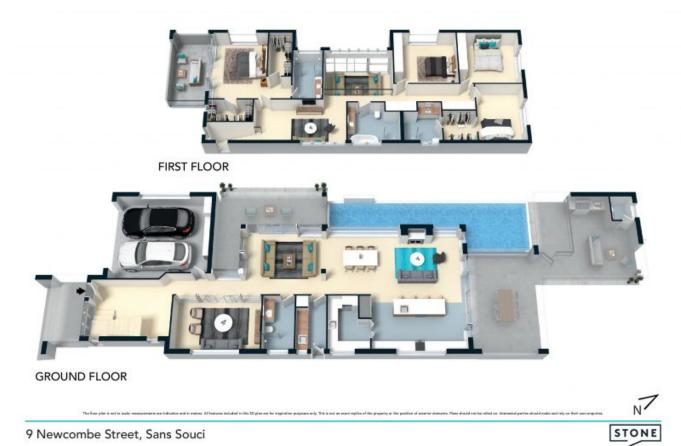

## Breathtaking Design and Luxury

In a brand-new display of quality design, this luxury home gives you the chance to live in a striking architectural residence close to the heart of Sans Souci's shopping and dining hub. The superb property features a two-level floorplan adorned with stylish finishes, sleek design features and a layout that provides effortless in/outdoor living. The location, the look and the quality of this newly completed property represent a low maintenance lifestyle of fantastic appeal as it is positioned within walking distance to the waterfront, shops, cafes and transport to the city.

- A sleek and fresh design with a breezy open living and dining area
- A level flow to a covered dining patio and entertainment space
- A deep landscaped garden and swimming pool with spa jets and feature waterfall
- Premium island kitchen, stone benchtops and butler's pantry
- Spacious four upper level bedrooms all have custom built-in wardrobes
- Master suite with second ensuite, two walk-in wardrobes and private balcony

- Separate theatre room with high quality equipment plus double garage with internal access

 Ray Fadel

 0413 177 739

Price:

RECORD SALE | \$3,300,000

9 Newcombe Street, Sans Souci