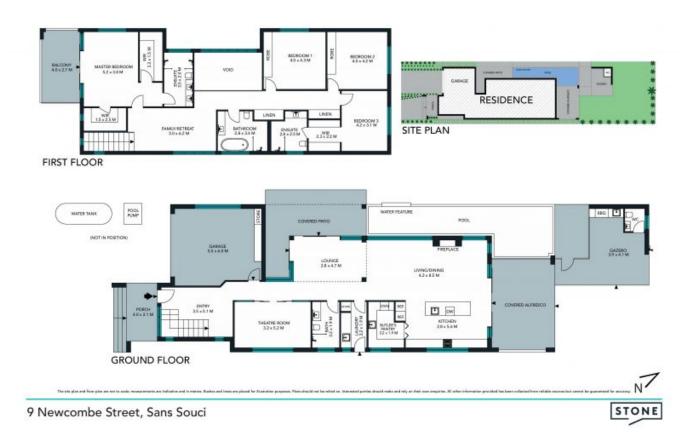

## Breathtaking Design and Luxury

In a brand-new display of quality design, this luxury home gives you the chance to live in a striking architectural residence close to the heart of Sans Souci's shopping and dining hub. The superb property features a two-level floorplan adorned with stylish finishes, sleek design features and a layout that provides effortless in/outdoor living. The location, the look and the quality of this newly completed property represent a low maintenance lifestyle of fantastic appeal as it is positioned within walking distance to the waterfront, shops, cafes and transport to the city.

- A sleek and fresh design with a breezy open living and dining area
- A level flow to a covered dining patio and entertainment space
- A deep landscaped garden and swimming pool with spa jets and feature waterfall
- Premium island kitchen, stone benchtops and butler's pantry
- Spacious four upper level bedrooms all have custom built-in wardrobes
- Master suite with second ensuite, two walk-in wardrobes and private balcony

- Separate theatre room with high quality equipment plus double garage with internal access

 Ray Fadel

 0413 177 739

Price:

RECORD SALE | \$3,300,000

9 Newcombe Street, Sans Souci